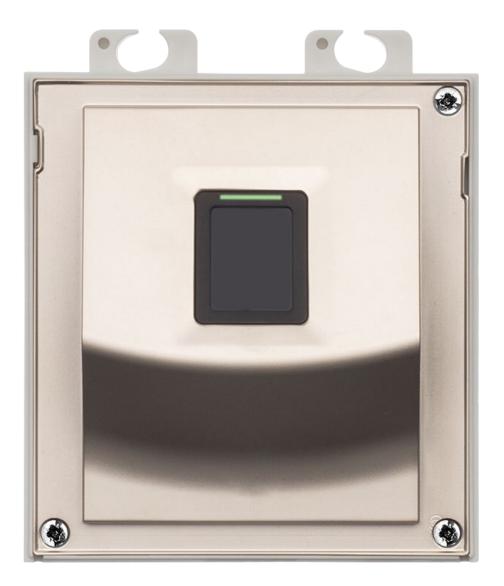

## MODULE FOR 2N® IP VERSO & 2N® LTE VERSO

Biometric module for 2N<sup>®</sup> IP Verso intercom. Characterised by providing maximum security, high reliability, and rapid fingerprint reading response.

- The most secure method of user identification
- Luxurious and robust module
- False fingerprint detection

## **TECHNICAL PARAMETERS**

| Fingerprint Reader    |
|-----------------------|
| Sensor                |
| Reliability           |
| Resistance            |
| Status signalisation  |
| Sensing area          |
| Certification         |
| Operating temperature |

Optical sensor protected by resistant glass Algorithm for fake fingerprint detection Resistant to water and dust Acoustic and with the aid of multicoloured LEDs Large with dimensions of 0.6 x 0.8 inch FBI PIV -4°F to 131°F