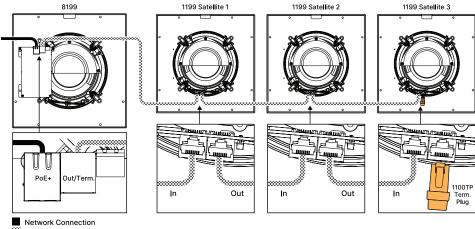

## **Important Notes**

- The termination plug must be used in the final connected satellite speaker
- The distance between the first (main IP) speaker and last satellite speaker cannot be more than 150 ft.
- Power to each speaker is equivalent to the power source divided by the number of speakers (ie. 16 W power source with 4 speakers total = 4 W per speaker)
- Equivalent standalone IP speakers (818X) cannot be used in a satellite speaker daisy chain

## **Example Satellite Speaker Connection**