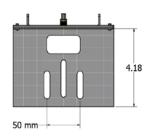

MeetingBar A20/A30 Mount

Yealink MeetingBar Mount shown on RPS-500

YEA-24

| SPECIFICATIONS              |                                                                                                                                                              |
|-----------------------------|--------------------------------------------------------------------------------------------------------------------------------------------------------------|
| Part Number & Display Sizes | YEA-24   YEA-24-BUNDLE: 32-55 inches<br>YEA-32   YEA-24-BUNDLE: 60-75 inches<br>YEA-42   YEA-24-BUNDLE: 80-90 inches<br>YEA-48   YEA-24-BUNDLE: 92-98 inches |
| Display Sizes               | 32-55 Inches                                                                                                                                                 |
| Dimensions (HxWxD)          |                                                                                                                                                              |
| Mount Bracket               | 14.5 x 4.3 x 0.7 inches (368.3 x 109.22 x 17.78 mm)                                                                                                          |
| Yealink MeetingBar Mount    | 9.0 x 2.95 x 2.65 inches (228.6 x 74.93 x 67.31 mm)                                                                                                          |
| Display Adapter -24         | 24 x 5.1 x 1.6 inches (609.6 x 129.54 x 40.64 mm)                                                                                                            |
| Display Adapter -32         | 32 x 5.1 x 1.6 inches (812.8 x 129.54 x 40.64 mm)                                                                                                            |
| Display Adapter -42         | 42 x 5.1 x 1.6 inches (1066.8 x 129.54 x 40.64 mm)                                                                                                           |
| Display Adapter -48         | 48 x 5.1 x 1.6 Inches (1219.2 x 129.54 x 40.64 mm)                                                                                                           |