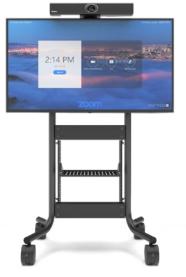

MeetingBar A20/A30 Mount

Yealink MeetingBar Mount shown on RPS-500

YEA-24

| SPECIFICATIONS              |                                                                                                                                                              |
|-----------------------------|--------------------------------------------------------------------------------------------------------------------------------------------------------------|
| Part Number & Display Sizes | YEA-24   YEA-24-BUNDLE: 32-55 inches<br>YEA-32   YEA-24-BUNDLE: 60-75 inches<br>YEA-42   YEA-24-BUNDLE: 80-90 inches<br>YEA-48   YEA-24-BUNDLE: 92-98 inches |
| Display Sizes               | 32-55 Inches                                                                                                                                                 |
| Dimensions (HxWxD)          |                                                                                                                                                              |
| Mount Bracket               | 14.5 x 4.3 x 0.7 inches (368.3 x 109.22 x 17.78 mm)                                                                                                          |
| Yealink MeetingBar Mount    | 9.0 x 2.95 x 2.65 inches (228.6 x 74.93 x 67.31 mm)                                                                                                          |
| Display Adapter -24         | 24 x 5.1 x 1.6 inches (609.6 x 129.54 x 40.64 mm)                                                                                                            |
| Display Adapter -32         | 32 x 5.1 x 1.6 inches (812.8 x 129.54 x 40.64 mm)                                                                                                            |
| Display Adapter -42         | 42 x 5.1 x 1.6 inches (1066.8 x 129.54 x 40.64 mm)                                                                                                           |
| Display Adapter -48         | 48 x 5.1 x 1.6 Inches (1219.2 x 129.54 x 40.64 mm)                                                                                                           |