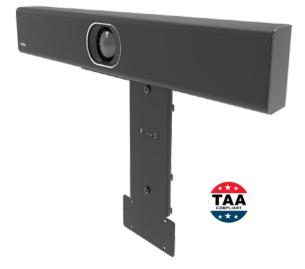

## Yealink MeetingBar Mount Single & Dual Display Mounting Kit

The Yealink MeetingBar Mount is a secure mount for installing a Yealink MeetingBar A20/A30 videobar above or below a display. This Yealink mount provides a stable, long term solution for a professional video conferencing installation in the office. It is compatible with the MeetingBar A20/A30 and is a secure mount for installing video bar on display.

## FEATURES

- Positions the video bar above or below a display
- Centers the video bar above or below dual displays
- Display adapter supports single and dual display sizes from 32 to 90 inches
- Compatible with Avteq display mounts and AV carts
- Black powder coat finish
- 100% solid steel construction
- TAA-compliant

MeetingBar A20/A30 Mount

Yealink MeetingBar Mount shown on RPS-500

YEA-24

| SPECIFICATIONS              |                                                                                                                                                              |
|-----------------------------|--------------------------------------------------------------------------------------------------------------------------------------------------------------|
| Part Number & Display Sizes | YEA-24   YEA-24-BUNDLE: 32-55 inches<br>YEA-32   YEA-24-BUNDLE: 60-75 inches<br>YEA-42   YEA-24-BUNDLE: 80-90 inches<br>YEA-48   YEA-24-BUNDLE: 92-98 inches |
| Display Sizes               | 32-55 Inches                                                                                                                                                 |
| Dimensions (HxWxD)          |                                                                                                                                                              |
| Mount Bracket               | 14.5 x 4.3 x 0.7 inches (368.3 x 109.22 x 17.78 mm)                                                                                                          |
| Yealink MeetingBar Mount    | 9.0 x 2.95 x 2.65 inches (228.6 x 74.93 x 67.31 mm)                                                                                                          |
| Display Adapter -24         | 24 x 5.1 x 1.6 inches (609.6 x 129.54 x 40.64 mm)                                                                                                            |
| Display Adapter -32         | 32 x 5.1 x 1.6 inches (812.8 x 129.54 x 40.64 mm)                                                                                                            |
| Display Adapter -42         | 42 x 5.1 x 1.6 inches (1066.8 x 129.54 x 40.64 mm)                                                                                                           |
| Display Adapter -48         | 48 x 5.1 x 1.6 Inches (1219.2 x 129.54 x 40.64 mm)                                                                                                           |