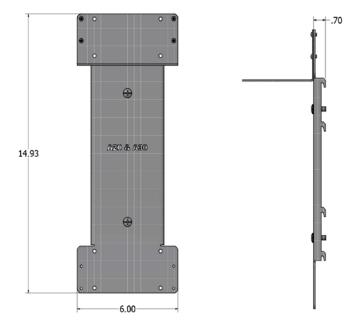

MeetingBar A20/A30 Mount

Yealink MeetingBar Mount shown on RPS-500

YEA-24

| SPECIFICATIONS              |                                                                                                                                                              |
|-----------------------------|--------------------------------------------------------------------------------------------------------------------------------------------------------------|
| Part Number & Display Sizes | YEA-24   YEA-24-BUNDLE: 32-55 inches<br>YEA-32   YEA-24-BUNDLE: 60-75 inches<br>YEA-42   YEA-24-BUNDLE: 80-90 inches<br>YEA-48   YEA-24-BUNDLE: 92-98 inches |
| Display Sizes               | 32-55 Inches                                                                                                                                                 |
| Dimensions (HxWxD)          |                                                                                                                                                              |
| Mount Bracket               | 14.5 x 4.3 x 0.7 inches (368.3 x 109.22 x 17.78 mm)                                                                                                          |
| Yealink MeetingBar Mount    | 9.0 x 2.95 x 2.65 inches (228.6 x 74.93 x 67.31 mm)                                                                                                          |
| Display Adapter -24         | 24 x 5.1 x 1.6 inches (609.6 x 129.54 x 40.64 mm)                                                                                                            |
| Display Adapter -32         | 32 x 5.1 x 1.6 inches (812.8 x 129.54 x 40.64 mm)                                                                                                            |
| Display Adapter -42         | 42 x 5.1 x 1.6 inches (1066.8 x 129.54 x 40.64 mm)                                                                                                           |
| Display Adapter -48         | 48 x 5.1 x 1.6 Inches (1219.2 x 129.54 x 40.64 mm)                                                                                                           |