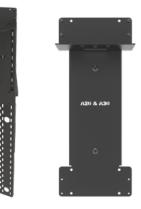

## Yealink MeetingBar Mount Single & Dual Display Mounting Kit

The Yealink MeetingBar Mount is a secure mount for installing a Yealink MeetingBar A20/A30 videobar above or below a display. This Yealink mount provides a stable, long term solution for a professional video conferencing installation in the office. It is compatible with the MeetingBar A20/A30 and is a secure mount for installing video bar on display.

The mounting bracket is designed to attach to the display mount providing additional flexibility with large-format displays. The Yealink Meetingbar Mount includes a display adapter that supports small (32-55 inches), medium (60-75 inches), or large (80-90 inches) display sizes.