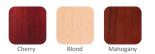

lution for audio visual conference room needs. The AV credenza offers a integrated universal display mount that eliminates having to install wall mounts. The credenza is available in standard laminate (L) or veneer (V) finishes or can be customized to match existing furniture.

## FEATURES

- Supports single display up to 80", dual displays up to 60"
- 12RU sliding, rotating rack
- Universal display mount
- Adjustable videoconferencing camera shelf
- Open back for ventilation
- 14-port rack-mounted surge protector
- Choice of laminate or veneer finish
- Available as steel frame only with accompanying CAD drawings for your local millworker to match existing woodwork

#### DIMENSIONS

 Cabinet:
 29"H x 52"W x 23"D

 Rack Unit:
 12RU

 Rack:
 17"D

### **FINISHES**

Standard veneer options:



#### Laminate options:



Contact AVTEQ for complete finish library.



# Call 800.285.8315 or visit AVTEQ.net



facebook.com/avteq



youtube.com/avteq

© 2016 AVTEQ Inc. All rights reserved. All specifications subject to change without notice. Trademarks used herein are the property of AVTEQ Inc.or of their respective owners.





Steel frame



#### PART NUMBERS

Credenza2-V (veneer) Credenza2-L (laminate) C2-Frame (Steel frame only)



Need a custom solution? Give us call.