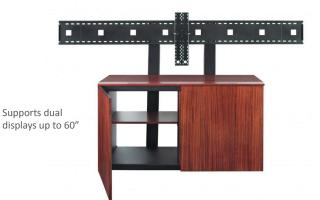

## FEATURES

- Supports single display up to 80", dual displays up to 60"
- 12RU sliding, rotating rack
- Universal display mount
- Adjustable videoconferencing camera shelf
- Open back for ventilation
- 14-port rack-mounted surge protector
- Choice of laminate or veneer finish
- Available as steel frame only with accompanying CAD drawings for your local millworker to match existing woodwork