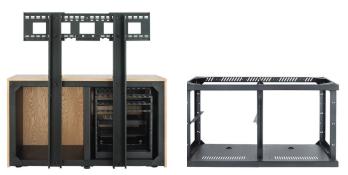

Steel frame

#### PART NUMBERS

Credenza2-V (veneer) Credenza2-L (laminate) C2-Frame (Steel frame only)

Need a custom solution? Give us call.