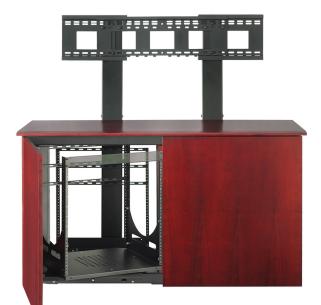

# 2-Bay Credenza

The 2-Bay Credenza is fully customizable to provide the best solution for audio visual conference room needs. The AV credenza offers a integrated universal display mount that eliminates having to install wall mounts. The credenza is available in standard laminate (L) or veneer (V) finishes or can be customized to match existing furniture.

## FEATURES

- Supports single display up to 80", dual displays up to 60"
- 12RU sliding, rotating rack
- Universal display mount
- Adjustable videoconferencing camera shelf
- Open back for ventilation
- 14-port rack-mounted surge protector
- Choice of laminate or veneer finish
- Available as steel frame only with accompanying CAD drawings for your local millworker to match existing woodwork

#### DIMENSIONS

 Cabinet:
 29"H x 52"W x 23"D

 Rack Unit:
 12RU

 Rack:
 17"D