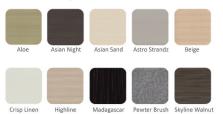

nference room needs. The AV credenza offers a integrated universal display mount that eliminates having to install wall mounts. The credenza is available in standard laminate (L) or veneer (V) finishes or can be customized to match existing furniture.

## FEATURES

- Supports single display up to 80", dual displays up to 60"
- 12RU sliding, rotating rack
- Universal display mount
- Adjustable videoconferencing camera shelf
- Open back for ventilation
- 14-port rack-mounted surge protector
- Choice of laminate or veneer finish
- Available as steel frame only with accompanying CAD drawings for your local millworker to match existing woodwork

#### DIMENSIONS

 Cabinet:
 29"H x 52"W x 23"D

 Rack Unit:
 12RU

 Rack:
 17"D

### **FINISHES**

Standard veneer options:



#### Laminate options:



Contact AVTEQ for complete finish library.



# Call 800.285.8315 or visit AVTEQ.net



facebook.com/avteq



youtube.com/avteq

© 2016 AVTEQ Inc. All rights reserved. All specifications subject to change without notice. Trademarks used herein are the property of AVTEQ Inc.or of their respective owners.





Steel frame



#### PART NUMBERS

Credenza2-V (veneer) Credenza2-L (laminate) C2-Frame (Steel frame only)



Need a custom solution? Give us call.