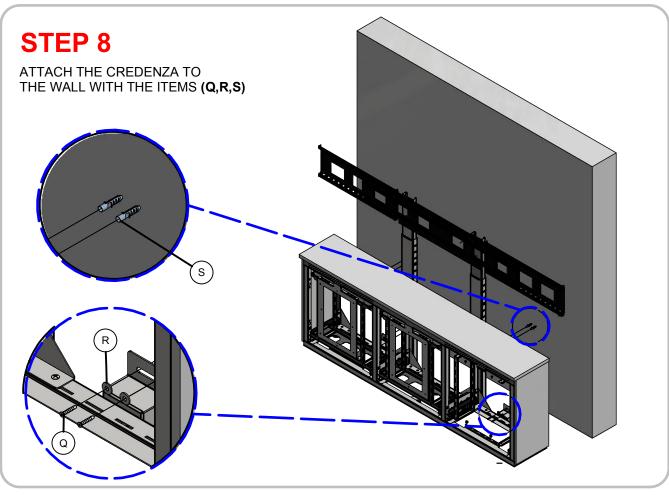

### **CREDENZA** WALL PLATE EXTENSION CENTRAL SUPPORT Items included ADJUSTABLE EXTENSION 1 Right DOOR TOP CAMERA SHELF SIDE TOP MOUNT KIT SCREW 5/16"x1 1/4" WASHER 5/16" LEVELER 3/8" WOOD SCREW #6 x 3/4 " M8X70 OUTSIDE THE HEXAGONAL M8X70 OUTSIDE THE HEXAGONAL CONCRET ANCHOR M8X50 SCREW 1/4"x1/2"