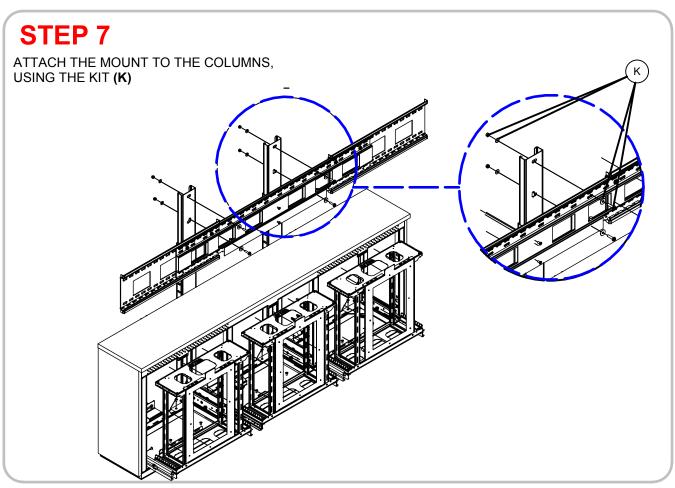

# EASY SETUP GUIDE THIN 3 BAY CREDENZA



### **CREDENZA** WALL PLATE EXTENSION CENTRAL SUPPORT Items included ADJUSTABLE EXTENSION 1 Right DOOR TOP CAMERA SHELF SIDE TOP MOUNT KIT SCREW 5/16"x1 1/4" WASHER 5/16" LEVELER 3/8" WOOD SCREW #6 x 3/4 " M8X70 OUTSIDE THE HEXAGONAL M8X70 OUTSIDE THE HEXAGONAL CONCRET ANCHOR M8X50 SCREW 1/4"x1/2"























## EASY SETUP GUIDE THIN 3 BAY CREDENZA

#### **Customer Service**

(800) 285-8315

Corporate

### Addess:

1151 Empire Central Drive

Dallas, TX 75247

Phone: (214) 905-9001

Facsimile: (214) 905-9666

**Sales Contacts** 

**Phone:** (214) 905-9001 x107

Phone: (214) 905-9001 x155