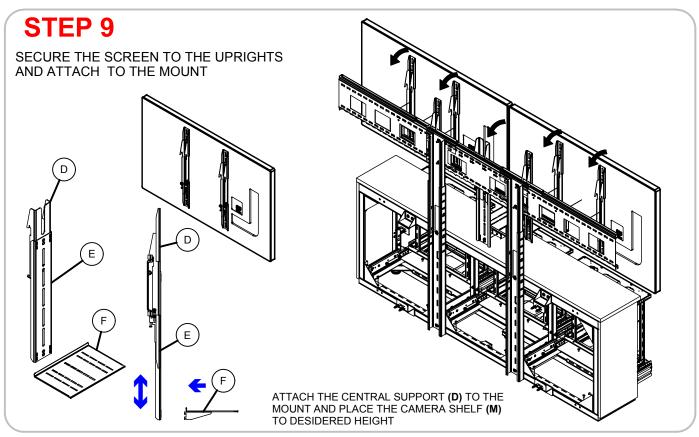

### **CREDENZA** WALL PLATE EXTENSION CENTRAL SUPPORT Items included ADJUSTABLE EXTENSION 1 Right DOOR TOP CAMERA SHELF SIDE TOP MOUNT KIT SCREW 5/16"x1 1/4" WASHER 5/16" LEVELER 3/8" WOOD SCREW #6 x 3/4 " M8X70 OUTSIDE THE HEXAGONAL M8X70 OUTSIDE THE HEXAGONAL CONCRET ANCHOR M8X50 SCREW 1/4"x1/2"