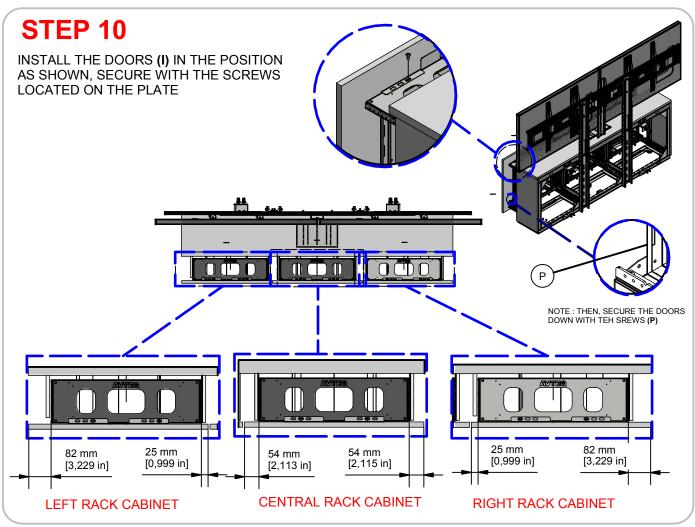

### **CREDENZA** WALL PLATE EXTENSION CENTRAL SUPPORT Items included ADJUSTABLE EXTENSION 1 Right DOOR TOP CAMERA SHELF SIDE TOP MOUNT KIT SCREW 5/16"x1 1/4" WASHER 5/16" LEVELER 3/8" WOOD SCREW #6 x 3/4 " M8X70 OUTSIDE THE HEXAGONAL M8X70 OUTSIDE THE HEXAGONAL CONCRET ANCHOR M8X50 SCREW 1/4"x1/2"