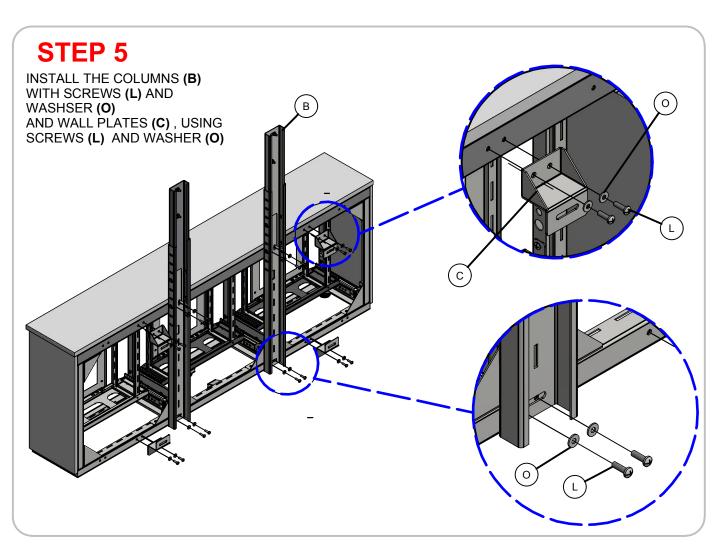

# EASY SETUP GUIDE THIN 3 BAY CREDENZA



### **CREDENZA** WALL PLATE EXTENSION CENTRAL SUPPORT Items included ADJUSTABLE EXTENSION 1 Right DOOR TOP CAMERA SHELF SIDE TOP MOUNT KIT SCREW 5/16"x1 1/4" WASHER 5/16" LEVELER 3/8" WOOD SCREW #6 x 3/4 " M8X70 OUTSIDE THE HEXAGONAL M8X70 OUTSIDE THE HEXAGONAL CONCRET ANCHOR M8X50 SCREW 1/4"x1/2"























## EASY SETUP GUIDE THIN 3 BAY CREDENZA

#### **Customer Service**

(800) 285-8315

Corporate

### Addess:

1151 Empire Central Drive

Dallas, TX 75247

Phone: (214) 905-9001

Facsimile: (214) 905-9666

**Sales Contacts** 

**Phone:** (214) 905-9001 x107

Phone: (214) 905-9001 x155