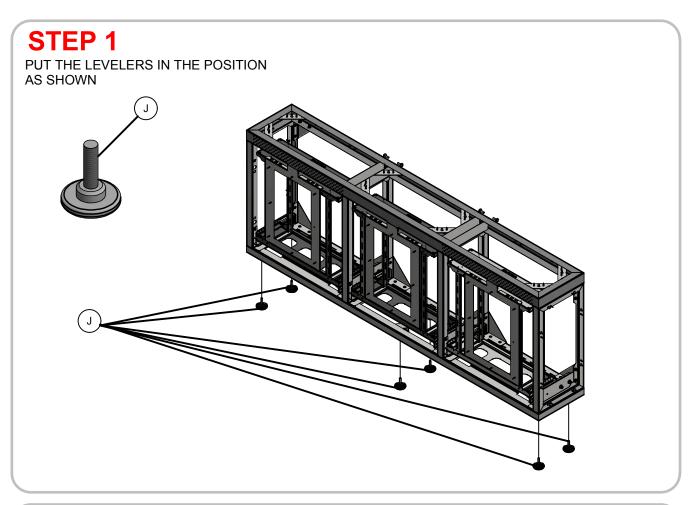

### **CREDENZA** WALL PLATE EXTENSION CENTRAL SUPPORT Items included ADJUSTABLE EXTENSION 1 Right DOOR TOP CAMERA SHELF SIDE TOP MOUNT KIT SCREW 5/16"x1 1/4" WASHER 5/16" LEVELER 3/8" WOOD SCREW #6 x 3/4 " M8X70 OUTSIDE THE HEXAGONAL M8X70 OUTSIDE THE HEXAGONAL CONCRET ANCHOR M8X50 SCREW 1/4"x1/2"