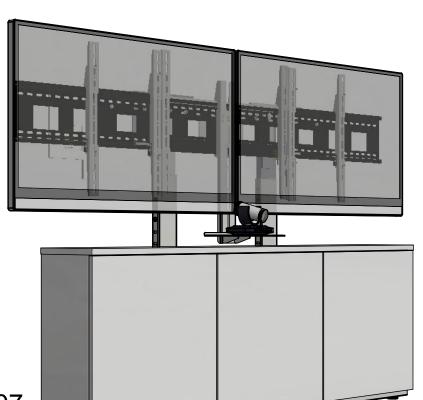

### **CREDENZA** WALL PLATE EXTENSION CENTRAL SUPPORT Items included ADJUSTABLE EXTENSION 1 Right DOOR TOP CAMERA SHELF SIDE TOP MOUNT KIT SCREW 5/16"x1 1/4" WASHER 5/16" LEVELER 3/8" WOOD SCREW #6 x 3/4 " M8X70 OUTSIDE THE HEXAGONAL M8X70 OUTSIDE THE HEXAGONAL CONCRET ANCHOR M8X50 SCREW 1/4"x1/2"