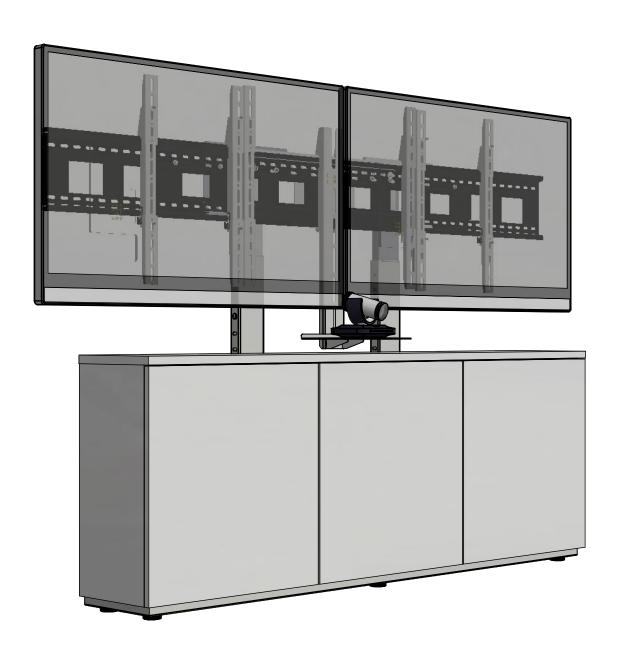

# EASY SETUP GUIDE THIN 3 BAY CREDENZA



### **CREDENZA** WALL PLATE EXTENSION CENTRAL SUPPORT Items included ADJUSTABLE EXTENSION 1 Right DOOR TOP CAMERA SHELF SIDE TOP MOUNT KIT SCREW 5/16"x1 1/4" WASHER 5/16" LEVELER 3/8" WOOD SCREW #6 x 3/4 " M8X70 OUTSIDE THE HEXAGONAL M8X70 OUTSIDE THE HEXAGONAL CONCRET ANCHOR M8X50 SCREW 1/4"x1/2"























## EASY SETUP GUIDE THIN 3 BAY CREDENZA

#### **Customer Service**

(800) 285-8315

Corporate

### Addess:

1151 Empire Central Drive

Dallas, TX 75247

Phone: (214) 905-9001

Facsimile: (214) 905-9666

**Sales Contacts** 

**Phone:** (214) 905-9001 x107

Phone: (214) 905-9001 x155