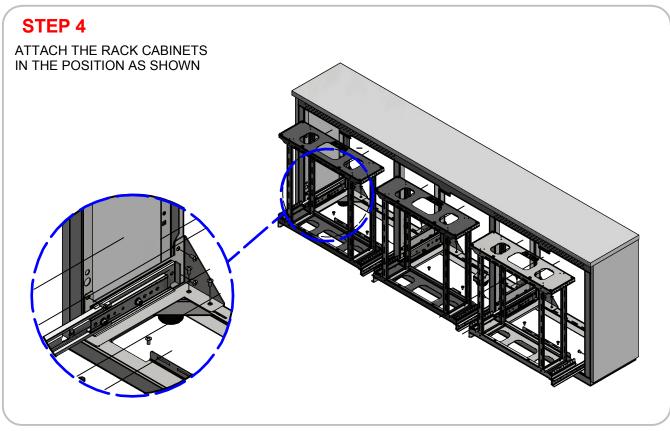

# EASY SETUP GUIDE THIN 3 BAY CREDENZA



### **CREDENZA** WALL PLATE EXTENSION CENTRAL SUPPORT Items included ADJUSTABLE EXTENSION 1 Right DOOR TOP CAMERA SHELF SIDE TOP MOUNT KIT SCREW 5/16"x1 1/4" WASHER 5/16" LEVELER 3/8" WOOD SCREW #6 x 3/4 " M8X70 OUTSIDE THE HEXAGONAL M8X70 OUTSIDE THE HEXAGONAL CONCRET ANCHOR M8X50 SCREW 1/4"x1/2"























## EASY SETUP GUIDE THIN 3 BAY CREDENZA

#### **Customer Service**

(800) 285-8315

Corporate

### Addess:

1151 Empire Central Drive

Dallas, TX 75247

Phone: (214) 905-9001

Facsimile: (214) 905-9666

**Sales Contacts** 

**Phone:** (214) 905-9001 x107

Phone: (214) 905-9001 x155