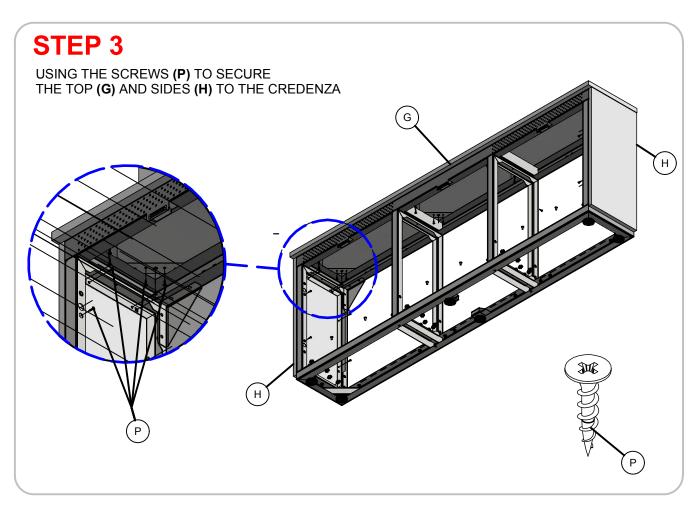

### **CREDENZA** WALL PLATE EXTENSION CENTRAL SUPPORT Items included ADJUSTABLE EXTENSION 1 Right DOOR TOP CAMERA SHELF SIDE TOP MOUNT KIT SCREW 5/16"x1 1/4" WASHER 5/16" LEVELER 3/8" WOOD SCREW #6 x 3/4 " M8X70 OUTSIDE THE HEXAGONAL M8X70 OUTSIDE THE HEXAGONAL CONCRET ANCHOR M8X50 SCREW 1/4"x1/2"