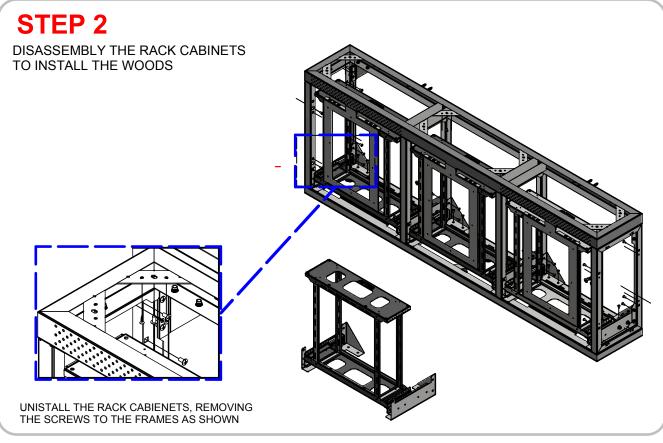

### **CREDENZA** WALL PLATE EXTENSION CENTRAL SUPPORT Items included ADJUSTABLE EXTENSION 1 Right DOOR TOP CAMERA SHELF SIDE TOP MOUNT KIT SCREW 5/16"x1 1/4" WASHER 5/16" LEVELER 3/8" WOOD SCREW #6 x 3/4 " M8X70 OUTSIDE THE HEXAGONAL M8X70 OUTSIDE THE HEXAGONAL CONCRET ANCHOR M8X50 SCREW 1/4"x1/2"