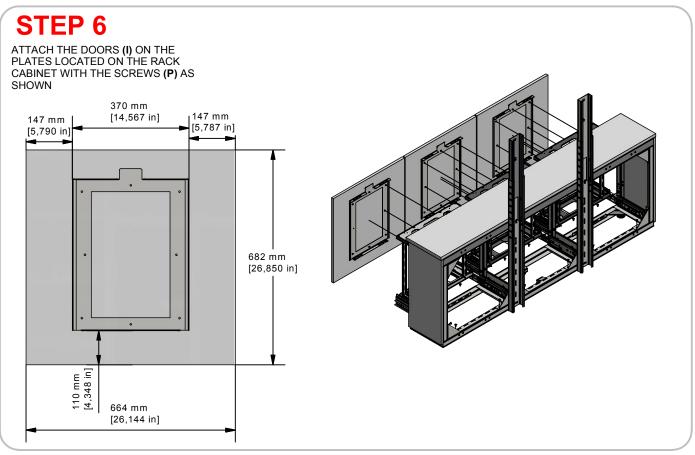

# EASY SETUP GUIDE THIN 3 BAY CREDENZA



### **CREDENZA** WALL PLATE EXTENSION CENTRAL SUPPORT Items included ADJUSTABLE EXTENSION 1 Right DOOR TOP CAMERA SHELF SIDE TOP MOUNT KIT SCREW 5/16"x1 1/4" WASHER 5/16" LEVELER 3/8" WOOD SCREW #6 x 3/4 " M8X70 OUTSIDE THE HEXAGONAL M8X70 OUTSIDE THE HEXAGONAL CONCRET ANCHOR M8X50 SCREW 1/4"x1/2"























## EASY SETUP GUIDE THIN 3 BAY CREDENZA

#### **Customer Service**

(800) 285-8315

Corporate

### Addess:

1151 Empire Central Drive

Dallas, TX 75247

Phone: (214) 905-9001

Facsimile: (214) 905-9666

**Sales Contacts** 

**Phone:** (214) 905-9001 x107

Phone: (214) 905-9001 x155