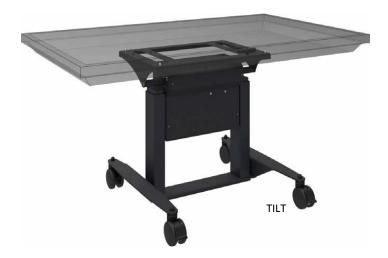

The wired remote controller may be placed at a convenient and easy-to-reach location, allowing the user to adjust the height of the screen safely and quietly. The 26" travel will guarantee full screen access for all users, while the 90-degree tilt feature will allow multiple users to access the screen at the same time. The motorized stand has an anti-collision feature to prevent accidental pinching, when the system is moving and senses an obstruction it will stop and retreat. In it's lowest position, the monitor allows easy access for users in wheelchairs.