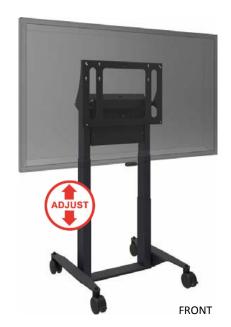

## Height Adjustable Series

The DynamiQ™ mTilt is height adjustable tilting mobile cart with motorized height adjustable capabilities. The double-column design provides the stability needed to work with large interactive touchscreens up to 75″.

The wired remote controller may be placed at a convenient and easy-to-reach location, allowing the user to adjust the height of the screen safely and quietly. The 26" travel will guarantee full screen access for all users, while the 90-degree tilt feature will allow multiple users to access the screen at the same time. The motorized stand has an anti-collision feature to prevent accidental pinching, when the system is moving and senses an obstruction it will stop and retreat. In it's lowest position, the monitor allows easy access for users in wheelchairs.

A lockbox is located on the back of the VESA mounting box, which safely stores the electric controls. The lockbox also may be used for a mini PC or other small equipment.

- Motorized height adjustability
- Wired remote-control, no battery needed
- Fast height adjust motor at 1.5" per second travel speed
- Lock-box for safe electronic control storage
- 90-degree tilt feature
- 26" travel allows full access for all users
- Wheelchair user accessibility