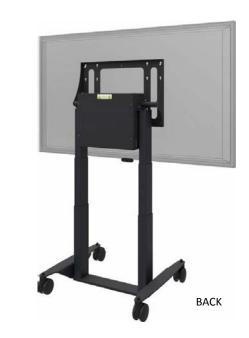

A lockbox is located on the back of the VESA mounting box, which safely stores the electric controls. The lockbox also may be used for a mini PC or other small equipment.

- Motorized height adjustability
- Wired remote-control, no battery needed
- Fast height adjust motor at 1.5" per second travel speed
- Lock-box for safe electronic control storage
- 90-degree tilt feature
- 26" travel allows full access for all users
- Wheelchair user accessibility