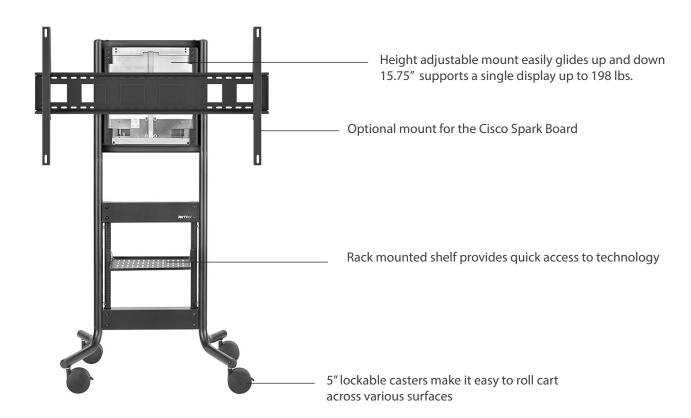

## Height Adjustable Series

The DynamiQ RPS-500 height adjustable mobile cart is an ideal solution for interactive displays. The spring-weighted mount allows the display to easily glide up and down with a feather-light touch of your finger.

#### **FEATURES**

- Height adjustable mount with spring-weighted technology
- Adjusts vertically 15.75"
- Rack mounted shelf
- 5" casters, two locking
- 6-port surge protector
- Cable management features
- Powder-coated frame in black or white
- 100% solid steel construction
- Ships unassembled, palletized