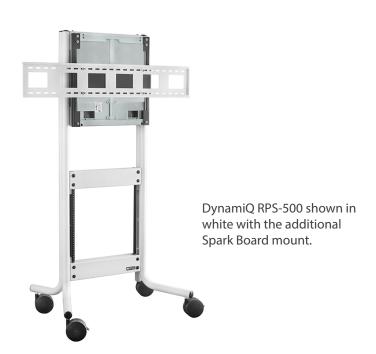

The DynamiQ RPS-500 supports a single display and offers an optional mount for the 55" and 70" Cisco Spark Board. The height adjustable capability enhances the interactive experience for any corporate, educational, or other collaborative environment.