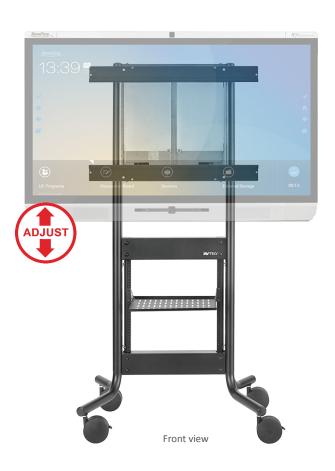

## Height Adjustable Series

The DynamiQ RPS-500 height adjustable mobile cart is an ideal solution for interactive displays. The spring-weighted mount allows the display to easily glide up and down with a feather-light touch of your finger.

#### **FEATURES**

- Height adjustable mount with spring-weighted technology
- Adjusts vertically 15.75"
- Rack mounted shelf
- 5" casters, two locking
- 6-port surge protector
- Cable management features
- Powder-coated frame in black or white
- 100% solid steel construction
- Ships unassembled, palletized