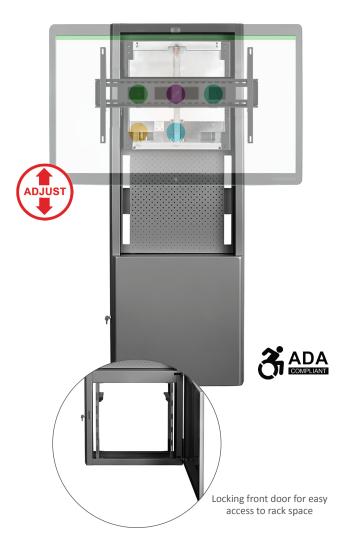

## Easy glide, height adjustable stand

The DynamiQ Wall Stand is a height adjustable wall-mounted stand—perfect solution for interactive displays in the classroom, library, training center or board room. The DynamiQ Wall Stand is ADA compliant and ideal for large displays.

The easy glide mount uses spring-weighted technology, which allows the display to move up or down with a simple touch of the finger.

Your choice of black or gun metal gray for frame and panel color. Panels may be custom skinned in veneer or laminate to match any environment. Cabling pathways throughout with 3RU of vertical rack space. The stand must be anchored to the wall.

## **FEATURES**

- Supports a single display up to 198 lbs.
- Optional mount supports the 55" or 70" Cisco™ Spark Board
- ADA compliant
- Wall anchoring required
- 3RU vertical rack space
- 6-port surge protector
- Cable management features
- Ventilation requirements based on application
- Gun metal gray or black powder coat finish. Custom colors available
- 100% solid steel construction