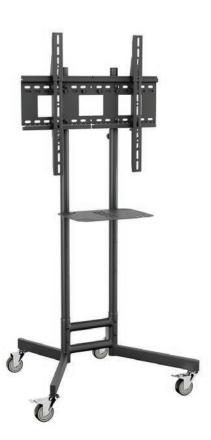

# Fixed height mobile stand

The RPS-200 mobile stand is a light-weight and reliable display stand for today's video conferencing needs. The RPS-200 supports a single display up to 75" and is an affordable option for most collaborative environments.

#### **FEATURES**

- Supports single display up to 75"
- One adjustable height rack shelf
- Universal display mount
- 3" casters, two locking
- 100% solid steel construction
- Ships unassembled, palletized