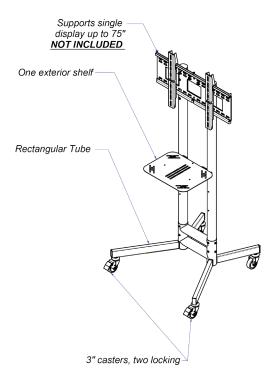

# Fixed height mobile stand

The RPS-200 mobile stand is a light-weight and reliable display stand for today's video conferencing needs. The RPS-200 supports a single display up to 75" and is an affordable option for most collaborative environments.

#### **FEATURES**

- Supports single display up to 75"
- One adjustable height rack shelf
- Universal display mount
- 3" casters, two locking
- 100% solid steel construction
- Ships unassembled, palletized