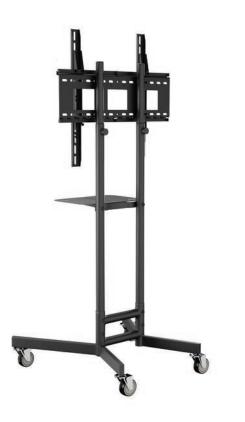

# Fixed height mobile stand

The RPS-200 mobile stand is a light-weight and reliable display stand for today's video conferencing needs. The RPS-200 supports a single display up to 75" and is an affordable option for most collaborative environments.

#### **FEATURES**

- Supports single display up to 75"
- One adjustable height rack shelf
- Universal display mount
- 3" casters, two locking
- 100% solid steel construction
- Ships unassembled, palletized