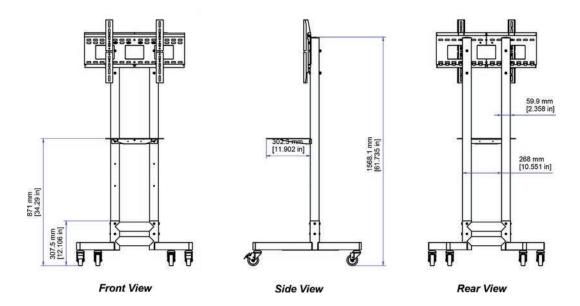

## DIMENSIONAL DRAWINGS

#### **SPECIFICATIONS**

| DIMENSIONS               | LOAD CAPACITY | SINGLE<br>DISPLAY SIZE | PART NUMBER |
|--------------------------|---------------|------------------------|-------------|
| 61.7"H x 31.3"W x 29.3"D | 200 lbs       | 75"                    | RPS-200     |