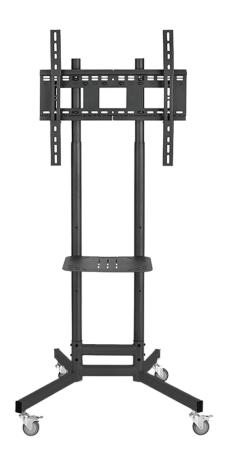

# Fixed height mobile stand

The RPS-200 mobile stand is a light-weight and reliable display stand for today's video conferencing needs. The RPS-200 supports a single display up to 75" and is an affordable option for most collaborative environments.

#### **FEATURES**

- Supports single display up to 75"
- One adjustable height rack shelf
- Universal display mount
- 3" casters, two locking
- 100% solid steel construction
- Ships unassembled, palletized