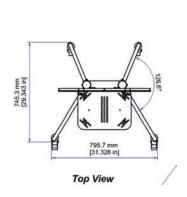

## DIMENSIONAL DRAWINGS

#### **SPECIFICATIONS**

| DIMENSIONS               | LOAD CAPACITY | SINGLE<br>DISPLAY SIZE | PART NUMBER |
|--------------------------|---------------|------------------------|-------------|
| 61.7"H x 31.3"W x 29.3"D | 200 lbs       | 75"                    | RPS-200     |