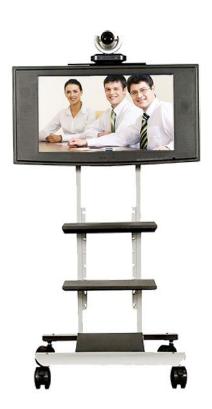

# **RPS-400**

The RPS-400 AV cart is a cost efficient cart that supports a single display up to 55". The RPS-400 has sleek contemporary lines with one adjustable height shelf and adjustable height camera platform. This AV cart makes using videoconferencing quick and easy, and the perfect solution for a classroom or training center.

## **FEATURES**

- Supports single display up to 55"
- One exterior shelf
- Universal display mount
- Adjustable videoconferencing camera shelf
- 5" casters, two locking
- 6-port surge protector
- Cable management features
- 100% solid steel construction
- Ships unassembled, non-palletized

# **DIMENSIONS**

Load Capacity: 200 lbs

Cart: 51"H x 24"W x 21"D Shelf: 14"W x 10"D x 1.25"H