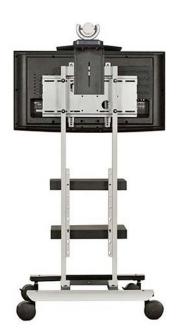

# **RPS-400**

The RPS-400 AV cart is a cost efficient cart that supports a single display up to 55". The RPS-400 has sleek contemporary lines with one adjustable height shelf and adjustable height camera platform. This AV cart makes using videoconferencing quick and easy, and the perfect solution for a classroom or training center.

## **FEATURES**

- Supports single display up to 55"
- One exterior shelf
- Universal display mount
- Adjustable videoconferencing camera shelf
- 5" casters, two locking
- 6-port surge protector
- Cable management features
- 100% solid steel construction
- Ships unassembled, non-palletized

# **DIMENSIONS**

Load Capacity: 200 lbs

Cart: 51"H x 24"W x 21"D Shelf: 14"W x 10"D x 1.25"H