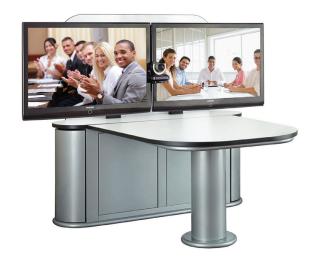

# TeamSpace™ Slim

TeamSpace™ Slim is a versatile furniture solution designed for corporate huddle rooms or collaborative learning environments. The TeamSpace™ Slim supports single or dual displays and has integrated equipment and cable storage. It is highly customizable from size and shape of table top to finish options. Choose from the standard options, or design your own custom huddle space to increase team productivity and add flexibility and style to any work environment.

#### **FEATURES**

- Supports a wide range of displays
- 8RU vertical rack space
- Universal display mount
- Adjustable videoconferencing camera shelf
- Bolted rear privacy panel
- Cut-out for table box
- Black or silver powder coat metal frame
- Choice of laminate finish for tabletop and rear privacy panel

## **DIMENSIONS**

Tabletop Height: 30"

Tabletop: 70"L x 48"W

Cabinet: 64"H x 61"W x 15"D