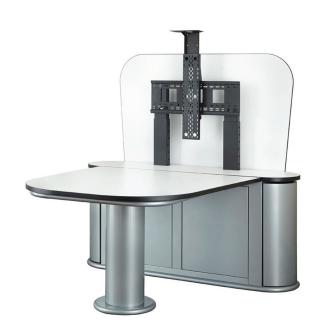

# TeamSpace™ Slim

TeamSpace™ Slim is a versatile furniture solution designed for corporate huddle rooms or collaborative learning environments. The TeamSpace™ Slim supports single or dual displays and has integrated equipment and cable storage. It is highly customizable from size and shape of table top to finish options. Choose from the standard options, or design your own custom huddle space to increase team productivity and add flexibility and style to any work environment.

#### **FEATURES**

- Supports a wide range of displays
- 8RU vertical rack space
- Universal display mount
- Adjustable videoconferencing camera shelf
- Bolted rear privacy panel
- Cut-out for table box
- Black or silver powder coat metal frame
- Choice of laminate finish for tabletop and rear privacy panel

## **DIMENSIONS**

Tabletop Height: 30"

Tabletop: 70"L x 48"W

Cabinet: 64"H x 61"W x 15"D