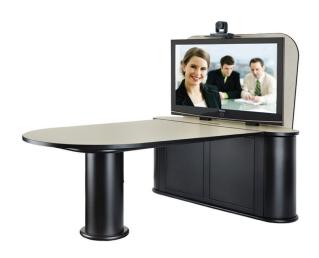

# TeamSpace™ Slim

TeamSpace™ Slim is a versatile furniture solution designed for corporate huddle rooms or collaborative learning environments. The TeamSpace™ Slim supports single or dual displays and has integrated equipment and cable storage. It is highly customizable from size and shape of table top to finish options. Choose from the standard options, or design your own custom huddle space to increase team productivity and add flexibility and style to any work environment.

#### **FEATURES**

- Supports a wide range of displays
- 8RU vertical rack space
- Universal display mount
- Adjustable videoconferencing camera shelf
- Bolted rear privacy panel
- Cut-out for table box
- Black or silver powder coat metal frame
- Choice of laminate finish for tabletop and rear privacy panel

## **DIMENSIONS**

Tabletop Height: 30"

Tabletop: 70"L x 48"W

Cabinet: 64"H x 61"W x 15"D