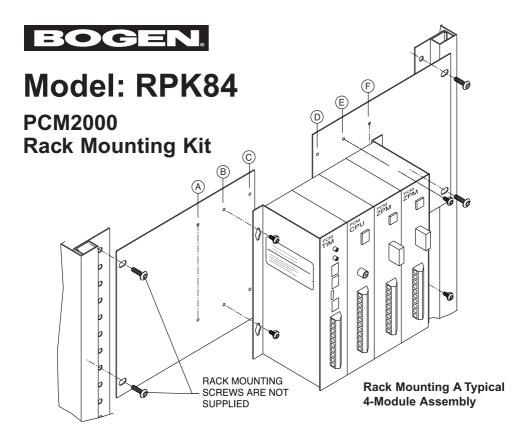

## Installation

 Position the left side of the completed PCM assembly over one of the rack mounting adapters. Refer to the figure above and the table below to determine the correct holes for the number of modules in the assembly.

| <b>Total Modules</b>  | 2     | 3     | 4     | 5   | 6   |
|-----------------------|-------|-------|-------|-----|-----|
| <b>Mounting Holes</b> | C & D | B & D | B & E | B&F | A&F |

- 2. Secure the left side of the PCM system to the rack adapter using two of the truss head sheet metal screws included with the kit.
- Secure the right side of the PCM system to the other rack adapter using the holes for the number of modules in the assembly and the remaining two truss head sheet metal screws.
- 4. Secure the assembly to a 19" rack (rack screws not supplied).