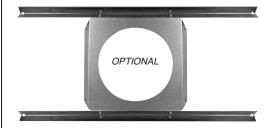

When Clamp Arms press against the ceiling, the Snap Clamps will rotate and clamp down closed to the ceiling surface.

4. When inserted correctly, all 3 Snap Clamps will be in the snap down position, thus securing the speaker securely into position in the ceiling. An optional Tile Bridge accessory is availiable (sold separately) for installs directly into ceiling tiles.

## Accessory: TBSF Tile Bridge

When using a tile bridge, make sure that the entire assembly has been centered on the ceiling tile to assure stability.