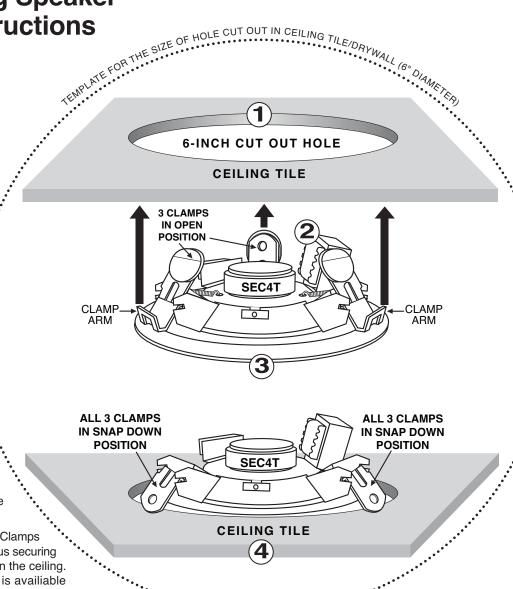

## SEC4T

Compact Ceiling Speaker Installation Instructions

- Cut a 6-inch diameter hole into the ceiling surface. Use template provided on this sheet to trace the hole size needed.
- 2. Connect Amp to the Speaker Tap and Black COM Lead (see the Tap diagram on the Magnet Label). Cut exposed wire ends off of all unused tap leads.
- Retract the 3 Snap Clamps on the speaker into their fully open position. Then push the speaker up through the ceiling opening.

When Clamp Arms press against the ceiling, the Snap Clamps will rotate and clamp down closed to the ceiling surface.

4. When inserted correctly, all 3 Snap Clamps will be in the snap down position, thus securing the speaker securely into position in the ceiling. An optional Tile Bridge accessory is availiable (sold separately) for installs directly into ceiling tiles.