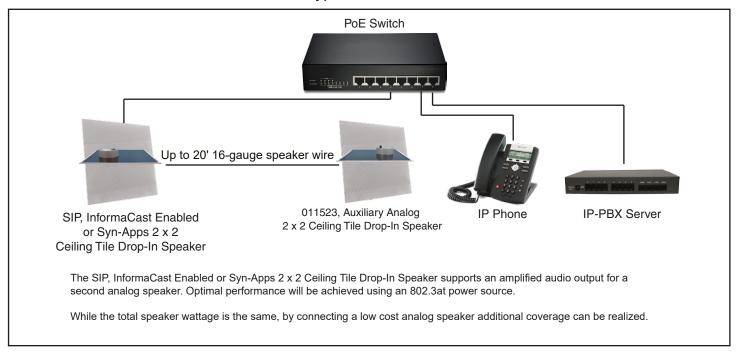

|
|   |                                         |                                                                                                                                                                                            |

\*Dimensions are measured from the perspective of the product being upright with the front of the product facing you.

#### **Related Products:**

#### **Speakers**



011520 SIP 2 x 2 Ceiling Tile Drop-In Speaker

011521 InformaCast Enabled 2 x 2 Ceiling Tile Drop-In Speaker

011522 Syn-Apps 2 x 2 Ceiling Tile Drop-In Speaker

# Auxiliary Analog 2 x 2 Ceiling Tile Drop-In Speaker

### Typical Installation



#### **Dimensions**



# Auxiliary Analog 2 x 2 Ceiling Tile Drop-In Speaker

## Mounting