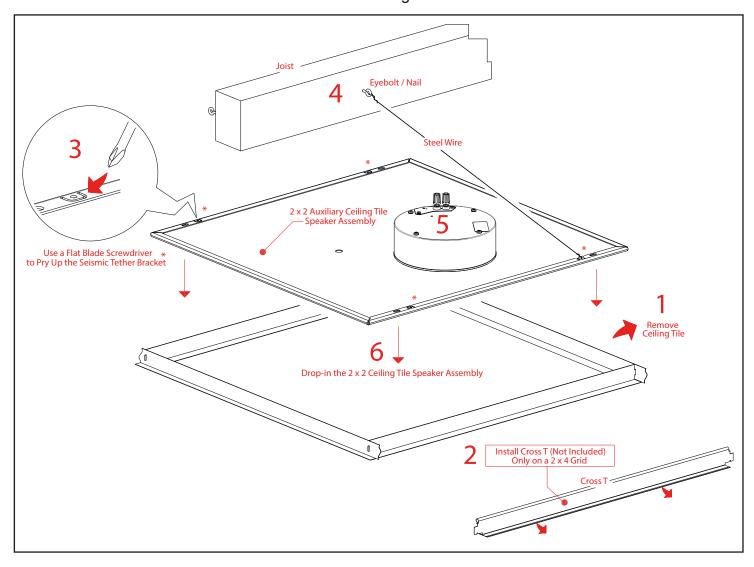

|
|   |                                         |                                                                                                                                                                                            |

\*Dimensions are measured from the perspective of the product being upright with the front of the product facing you.

#### **Related Products:**

#### **Speakers**



011520 SIP 2 x 2 Ceiling Tile Drop-In Speaker

011521 InformaCast Enabled 2 x 2 Ceiling Tile Drop-In Speaker

011522 Syn-Apps 2 x 2 Ceiling Tile Drop-In Speaker

# Auxiliary Analog 2 x 2 Ceiling Tile Drop-In Speaker

### Typical Installation



#### **Dimensions**



# Auxiliary Analog 2 x 2 Ceiling Tile Drop-In Speaker

## Mounting