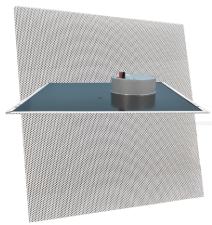

# Auxiliary Analog 2 x 2 Ceiling Tile Drop-In Speaker

CyberData
The IP Endpoint Company

When paired with any CyberData SIP, InformaCast Enabled or Syn-Apps Speaker, the Auxiliary Analog 2 x 2 Ceiling Tile Drop-In Speaker will extend the sound coverage area without increasing the total speaker wattage.