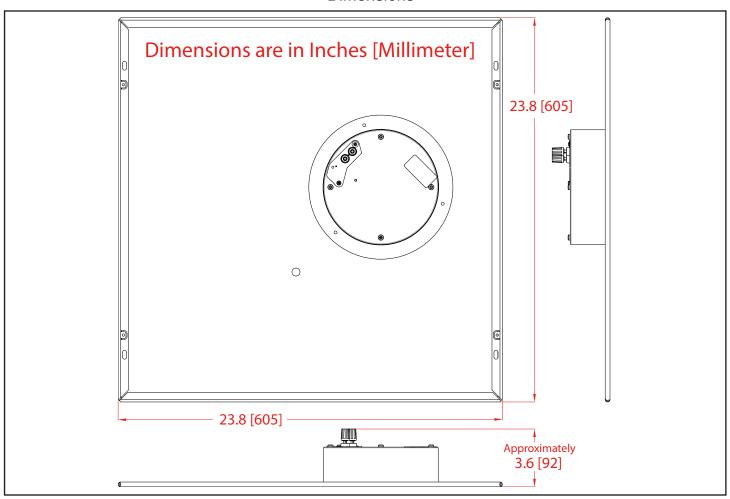

#### **Dimensions**

| S | Specifications                          |                                                                                                                                                                                            |
|---|-----------------------------------------|--------------------------------------------------------------------------------------------------------------------------------------------------------------------------------------------|
| F | Power Input                             | 15 watts at 8 Ohm                                                                                                                                                                          |
| C | Operating Range                         | Temperature: $-40^{\circ}$ C to $55^{\circ}$ C ( $-40^{\circ}$ F to $131^{\circ}$ F) Humidity: 5-95%, non-condensing                                                                       |
|   | Storage Temperature<br>Storage Altitude | -40° C to 70° C (-40° F to 158° F)<br>Up to 15,000 ft. (4573 m)                                                                                                                            |
| D | timensions (Unit)*                      | Length: 23.8 in. [605 mm]<br>Width: 3 in. [77 mm]<br>Height: 23.8 in. [605 mm]                                                                                                             |
| D | imensions (Boxed)*                      | Length: 25.5 in. [647.7 mm]<br>Width: 4.0 in. [101.6 mm]<br>Height: 24.5 in. [622.3 mm]                                                                                                    |
|   | Veight<br>Joxed Weight                  | 12.0 lbs. [5.44 kg]<br>14.0 lbs. [6.35 kg]                                                                                                                                                 |
| С | Compliance                              | CE; EMC Directive – Class A EN 55032<br>& EN 55024, LV Safety Directive –<br>EN 60950-1, RoHS Compliant, FCC;<br>Part 15 Class A, Industry Canada;<br>ICES-3 Class A, IEEE 802.3 Compliant |
| F | Part Number                             | 011523                                                                                                                                                                                     |
|   |                                         |                                                                                                                                                                                            |

\*Dimensions are measured from the perspective of the product being upright with the front of the product facing you.