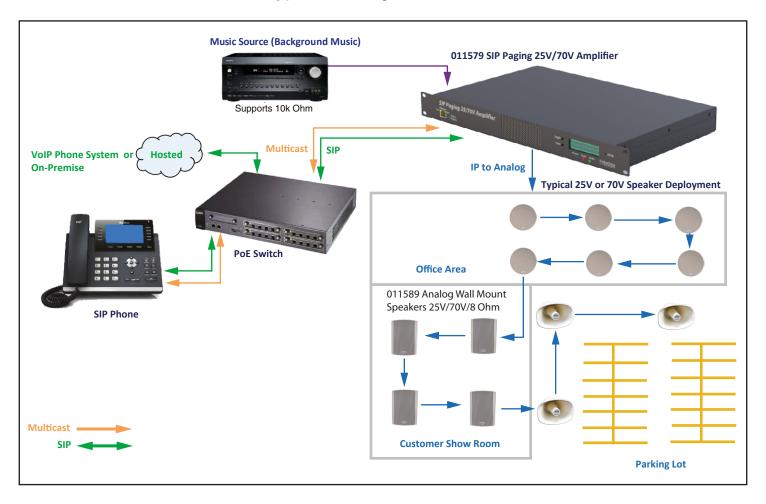

| 2 Years Limited                                                 |      |                                                                      |  |  |
| Part Number                             |                    |                  | 0.                                                                                                             | 011590                                                          |      |                                                                      |  |  |

<sup>\*</sup> dBc output measured @ 1M and 1 kHz

<sup>\*\*</sup>Dimensions are measured from the perspective of the product being upright with the front of the product facing you.

# Analog Wall Mount Speaker 25V/70V/8 Ohm

## Typical Analog Installation



#### Analog Wall Mount Speaker db Output Levels\*

# Power Tap Settings Voltage 1.25W 3.75W 10W 30W 25V 85.4 90 93.6 97.8 70V 85.9 90.5 94.4 98.8



### Speaker Matrix Example

| Note: Configuration as pictured above |     |           |        |  |  |  |  |
|---------------------------------------|-----|-----------|--------|--|--|--|--|
|                                       | Qty | Power Tap | Total  |  |  |  |  |
| Ceiling Speakers                      | 6   | 3.75W     | 22.5W  |  |  |  |  |
| Wallmount                             | 4   | 10W       | 40W    |  |  |  |  |
| Horns                                 | 3   | 15W       | 45W    |  |  |  |  |
|                                       |     |           | 107.5W |  |  |  |  |

# Analog Wall Mount Speaker 25V/70V/8 Ohm

## **Dimen