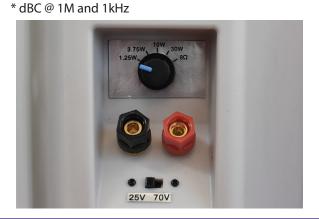

#### Analog Wall Mount Speaker db Output Levels\*

# Power Tap Settings Voltage 1.25W 3.75W 10W 30W 25V 85.4 90 93.6 97.8 70V 85.9 90.5 94.4 98.8