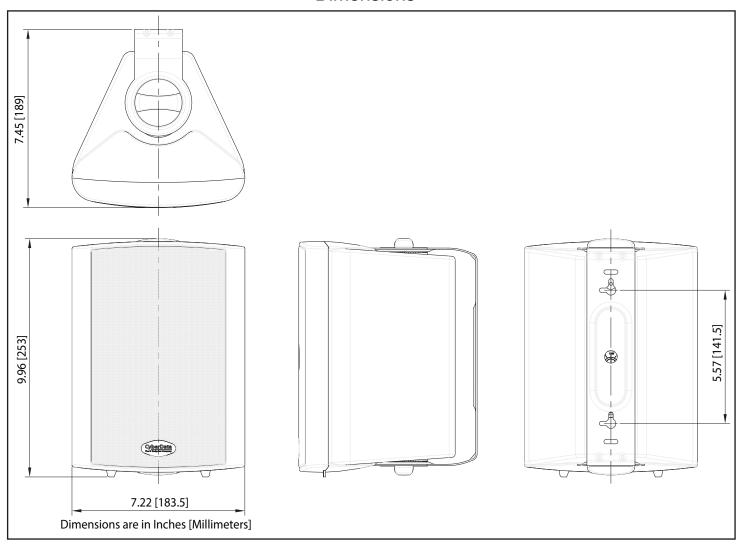

| Related | <b>Products</b> |
|---------|-----------------|

011579 SIP Paging 25V/70V Amplifier

|                                         | Specifications     |                  |                                                                                                                |                                                                 |      |                                                                      |  |  |
|-----------------------------------------|--------------------|------------------|----------------------------------------------------------------------------------------------------------------|-----------------------------------------------------------------|------|----------------------------------------------------------------------|--|--|
|                                         | Modes              |                  | 8                                                                                                              | 8 Ohm, 25V, 70V                                                 |      |                                                                      |  |  |
|                                         | Direct Impedance   | Direct Impedance |                                                                                                                | 8 Ohms                                                          |      |                                                                      |  |  |
| Power Handling                          |                    |                  | 20                                                                                                             | 20 watts continuous duty                                        |      |                                                                      |  |  |
| Power Input                             |                    |                  | 25V, 70V or 8 Ohm                                                                                              |                                                                 |      |                                                                      |  |  |
|                                         | Audio Output*      |                  |                                                                                                                |                                                                 |      |                                                                      |  |  |
|                                         | Power Taps         | 1.25W            |                                                                                                                | 3.75W                                                           | 10W  | 30W                                                                  |  |  |
|                                         | 25V                | 85.4             |                                                                                                                | 90                                                              | 93.6 | 97.8                                                                 |  |  |
|                                         | 70V                | 85.9             |                                                                                                                | 90.5                                                            | 94.4 | 98.8                                                                 |  |  |
|                                         | Frequency Response |                  |                                                                                                                | 60 to 20000 Hz                                                  |      |                                                                      |  |  |
|                                         | IP Rating          |                  | IF                                                                                                             | IP64                                                            |      |                                                                      |  |  |
| Storage Temperature<br>Storage Altitude |                    |                  |                                                                                                                | -40° C to 70° C (-40° F to 158° F)<br>Up to 15,000 ft. (4573 m) |      |                                                                      |  |  |
|                                         | Operating Range    |                  |                                                                                                                | emperature: -4<br>umidity: 5-95%                                |      | <sup>o</sup> C (-40 <sup>o</sup> F to 131 <sup>o</sup> F)<br>densing |  |  |
|                                         | Dimensions**       |                  | 7.224 inches [183.5 mm] Length<br>7.453 inches [189.3 mm] Width (with bracket)<br>9.960 inches [253 mm] Height |                                                                 |      |                                                                      |  |  |
| Boxed Weight<br>Weight                  |                    |                  |                                                                                                                | 5.2 lbs [2.36 kg]<br>6.7 lbs [3.04 kg]                          |      |                                                                      |  |  |
| Warranty                                |                    |                  | 2                                                                                                              | 2 Years Limited                                                 |      |                                                                      |  |  |
| Part Number                             |                    |                  | 0.                                                                                                             | 011590                                                          |      |                                                                      |  |  |

<sup>\*</sup> dBc output measured @ 1M and 1 kHz

<sup>\*\*</sup>Dimensions are measured from the perspective of the product being upright with the front of the product facing you.

## **Dimensions**