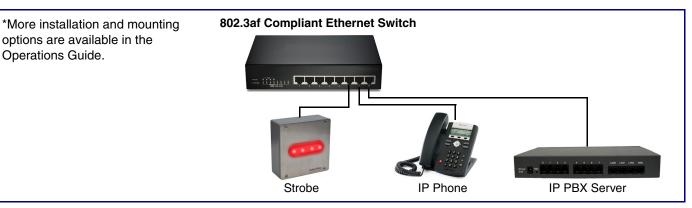

CA 939 | 940, USA   | Support Website: http://support.cyberdata.net/      |
|                  |            | RMA Department: 831-373-2601 ext. 136               |
| Phone: 831-373-2 | 2601       | RMA Email: RMA@CyberData.net                        |
| Fax: 831-373-419 | 3          | RMA Status: http://support.cyberdata.net/           |
| http://www.cyber | rdata.net/ | Warranty Information: http://support.cyberdata.net/ |
|                  |            |                                                     |

#### © 2020, CyberData Corporation, ALL RIGHTS RESERVED 931627D

#### Quick Reference

# CyberData Installation Quick Reference The IP Endpoint Company SIP Outdoor RGB (Multi-Color) Strobe 011479



a. Default if there is not a DHCP server present.

## Typical System Installation



#### Getting Started

Strobe product page at:

#### https://www.cyberdata.net/products/011479

- Create a plan for the locations of your SIP Outdoor RGB (Multi-Color) Strobes.
- instructions.
- WARNING: This enclosure is not rated for any AC voltages!

#### Parts



| Factory Default Setting |
|-------------------------|
| DHCP                    |
| 10.10.10.10             |
| admin                   |
| admin                   |
| 255.0.0.0               |
| 10.0.0.1                |
|                         |

Download the SIP Outdoor RGB (Multi-Color) Strobe Operations Guide PDF file, from the SIP Outdoor RGB (Multi-Color)

 WARNING: This product should be installed by a licensed electrician according to all local electrical and building codes. WARNING: To prevent injury, this appar