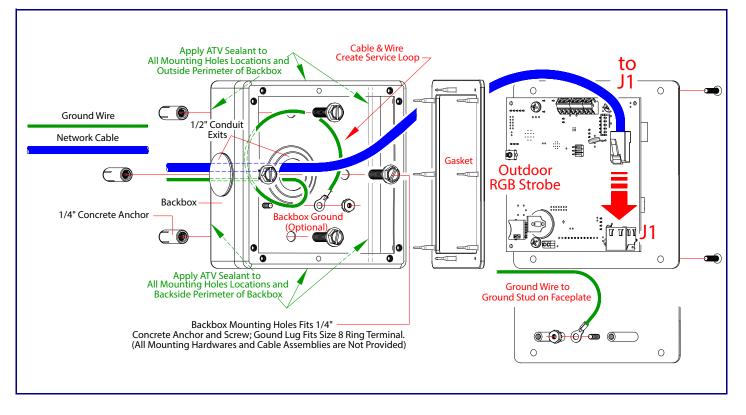

| Factory Default Setting |
|-------------------------|
| DHCP                    |
| 10.10.10.10             |
| admin                   |
| admin                   |
| 255.0.0.0               |
| 10.0.0.1                |
|                         |

Download the SIP Outdoor RGB (Multi-Color) Strobe Operations Guide PDF file, from the SIP Outdoor RGB (Multi-Color)

 WARNING: This product should be installed by a licensed electrician according to all local electrical and building codes. WARNING: To prevent injury, this apparatus must be securely attached to the floor/wall in accordance with the installation

• WARNING: The PoE connector is intended for intra-building connections only and does not route to the outside plant.



#### Connections



## Connecting and Sealing the RGB Strobe



## Installing the Ground Cable