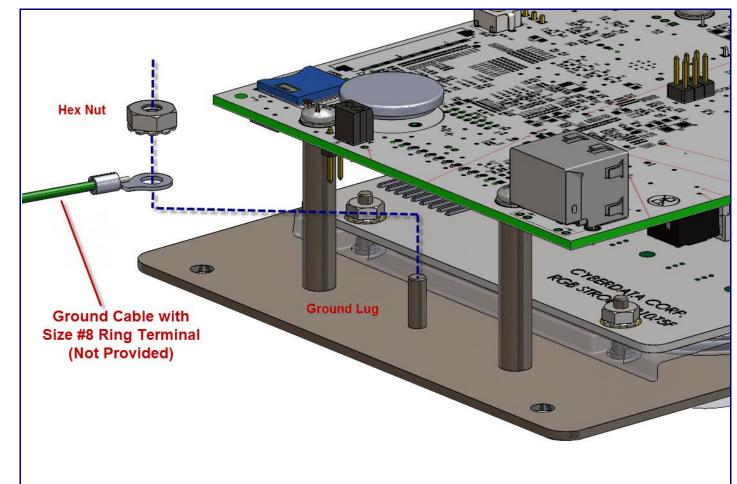

--------------------|
| DHCP                    |
| 10.10.10.10             |
| admin                   |
| admin                   |
| 255.0.0.0               |
| 10.0.0.1                |
|                         |

Download the SIP Outdoor RGB (Multi-Color) Strobe Operations Guide PDF file, from the SIP Outdoor RGB (Multi-Color)

 WARNING: This product should be installed by a licensed electrician according to all local electrical and building codes. WARNING: To prevent injury, this apparatus must be securely attached to the floor/wall in accordance with the installation

• WARNING: The PoE connector is intended for intra-building connections only and does not route to the outside plant.



#### Connections



## Connecting and Sealing the RGB Strobe



## Installing the Ground Cable