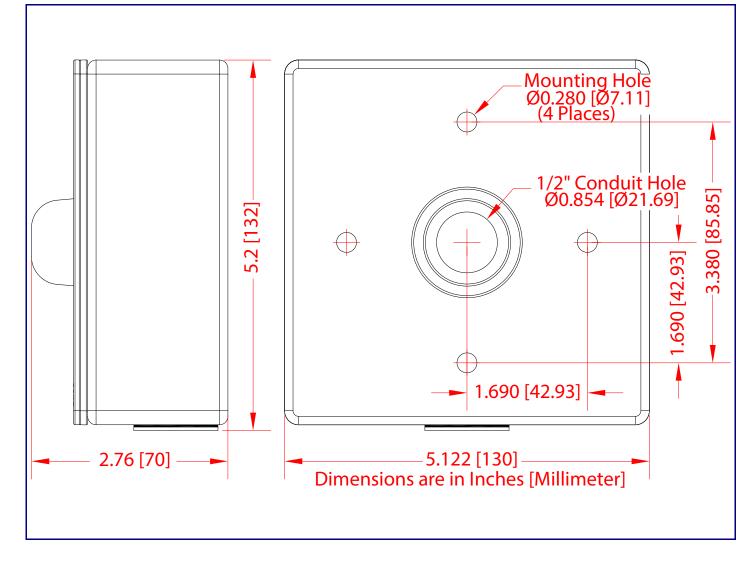

This enclosure is not rated for any AC voltages!

#### Parts



| Factory Default Setting |
|-------------------------|
| DHCP                    |
| 10.10.10.10             |
| admin                   |
| admin                   |
| 255.0.0.0               |
| 10.0.0.1                |
|                         |

Download the SIP Outdoor RGB (Multi-Color) Strobe Operations Guide PDF file, from the SIP Outdoor RGB (Multi-Color)

 WARNING: This product should be installed by a licensed electrician according to all local electrical and building codes. WARNING: To prevent injury, this apparatus must be securely attached to the floor/wall in accordance with the installation

• WARNING: The PoE connector is intended for intra-building connections only and does not route to the outside plant.



#### Connections



## Connecting and Sealing the RGB Strobe



## Installing the Ground Cable