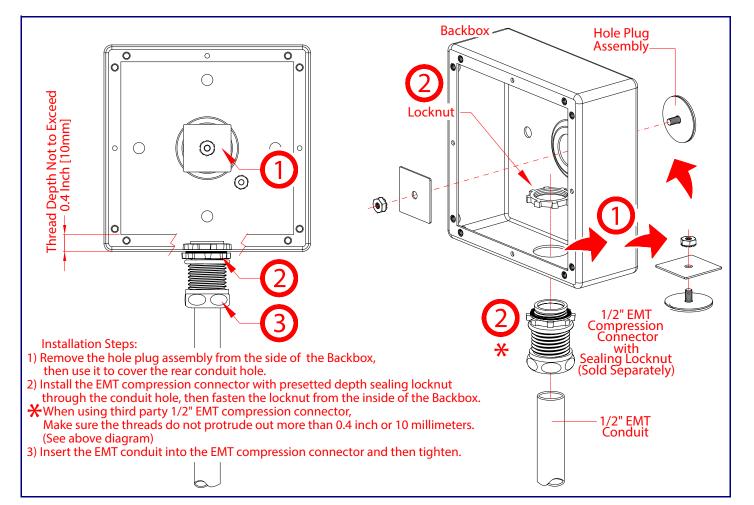

#### **RTFM Button**



#### Side Conduit Mounting



## Contacting CyberData

| Corporate | Heac | lquar | ters |
|-----------|------|-------|------|
|-----------|------|-------|------|

| CyberData Corpo  | ration     | Sales: 831-373-2601 ext. 334                        |
|------------------|------------|-----------------------------------------------------|
| 3 Justin Court   |            | Support: 831-373-2601 ext. 333                      |
| Monterey, CA 939 | 940, USA   | Support Website: http://support.cyberdata.net/      |
|                  |            | RMA Department: 831-373-2601 ext. 136               |
| Phone: 831-373-2 | 2601       | RMA Email: RMA@CyberData.net                        |
| Fax: 831-373-419 | 3          | RMA Status: http://support.cyberdata.net/           |
| http://www.cyber | rdata.net/ | Warranty Infor