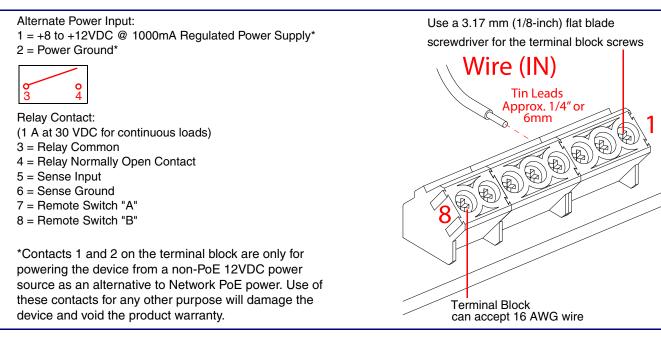

t rated for any AC voltages!

#### Parts



| Factory Default Setting |
|-------------------------|
| DHCP                    |
| 10.10.10.10             |
| admin                   |
| admin                   |
| 255.0.0.0               |
| 10.0.0.1                |
|                         |

Download the SIP Outdoor RGB (Multi-Color) Strobe Operations Guide PDF file, from the SIP Outdoor RGB (Multi-Color)

 WARNING: This product should be installed by a licensed electrician according to all local electrical and building codes. WARNING: To prevent injury, this apparatus must be securely attached to the floor/wall in accordance with the installation

• WARNING: The PoE connector is intended for intra-building connections only and does not route to the outside plant.



#### Connections



## Connecting and Sealing the RGB Strobe



## Installing the Ground Cable