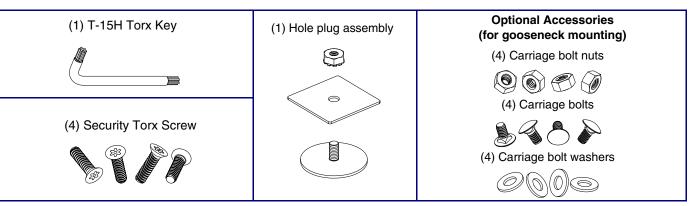

#### Parts

| Factory Default Setting |
|-------------------------|
| DHCP                    |
| 10.10.10.10             |
| admin                   |
| admin                   |
| 255.0.0.0               |
| 10.0.0.1                |
|                         |