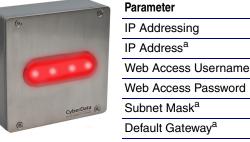

#### Parts

| Factory Default Setting |
|-------------------------|
| DHCP                    |
| 10.10.10.10             |
| admin                   |
| admin                   |
| 255.0.0.0               |
| 10.0.0.1                |
|                         |