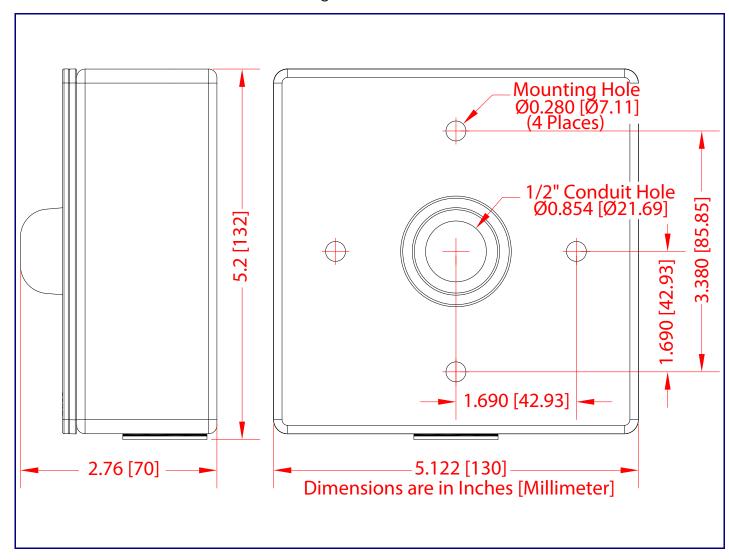

stallation



#### Getting Started

- Download the Operations Guide PDF file, from the InformaCast Enabled RGB (Multi-Color) Strobe product page at: https://www.cyberdata.net/products/011489
- · Create a plan for the locations of your InformaCast Enabled RGB (Multi-Color) Strobes.
- WARNING: This product should be installed by a licensed electrician according to all local electrical and building codes.
- WARNING: To prevent injury, this apparatus must be securely attached to the floor/wall in accordance with the installation
- WARNING: The PoE connector is intended for intra-building connections only and does not route to the outside plant.
- WARNING: This enclosure is not rated for any AC voltages!

#### **Parts**

**Quick Reference** 



### Dimensions and Rear View with Mounting Holes



#### Connections



## Connecting and Sealing the InformaCast Enabled RGB Strobe



## Installing the Ground Cable