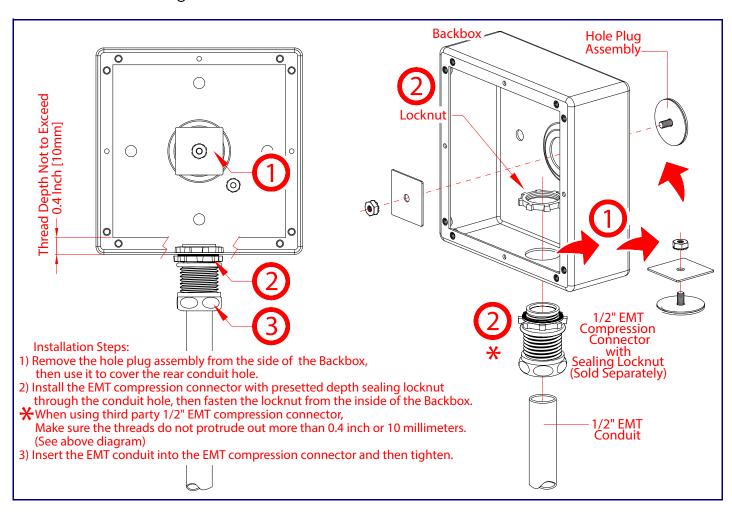

When the device is operational and linked to a network, you can use the Reset Test Function Management (RTFM) button (SW1) to restore the device to the factory default settings.

To restore the device to factory default settings:

 Press and hold the RTFM button for seven seconds, and then release the RTFM button.

#### Side Conduit Mounting



### Contacting CyberData

#### Corporate Headquarters

CyberData Corporation

3 Justin Court

Monterey, CA 93940, USA

http://www.cyberdata.net/

Phone: 831-373-2601 Fax: 831-373-4193

Support: 831-373-2601 ext. 333

Support Website: http://support.cyberdata.net/ RMA Department: 831-373-2601 ext. 136

RMA Email: RMA@CyberData.net RMA Status: http://support.cyberdata.net/

Sales: 831-373-2601 ext. 334

Warranty Information: http://support.cyberdata.net/

The IP Endpoint Company

# CyberData Installation Quick Reference

## InformaCast Enabled RGB (Multi-Color) Strobe

## 011489



| Parameter                    | Factory Default Setting |
|------------------------------|-------------------------|
| IP Addressing                | DHCP                    |
| IP Address <sup>a</sup>      | 1