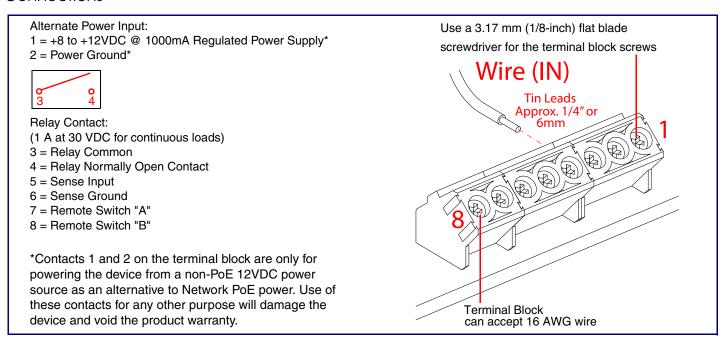

etting Started

- Download the Operations Guide PDF file, from the InformaCast Enabled RGB (Multi-Color) Strobe product page at: https://www.cyberdata.net/products/011489
- · Create a plan for the locations of your InformaCast Enabled RGB (Multi-Color) Strobes.
- WARNING: This product should be installed by a licensed electrician according to all local electrical and building codes.
- WARNING: To prevent injury, this apparatus must be securely attached to the floor/wall in accordance with the installation
- WARNING: The PoE connector is intended for intra-building connections only and does not route to the outside plant.
- WARNING: This enclosure is not rated for any AC voltages!

#### **Parts**

**Quick Reference** 



### Dimensions and Rear View with Mounting Holes



#### Connections



## Connecting and Sealing the InformaCast Enabled RGB Strobe



## Installing the Ground Cable