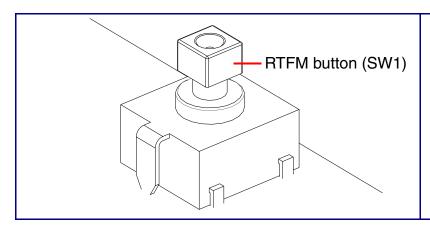

When the device is operational and linked to a network, you can use the Reset Test Function Management (RTFM) button (SW1) to restore the device to the factory default settings.

To restore the device to factory default settings:

 Press and hold the RTFM button for seven seconds, and then release the RTFM button.