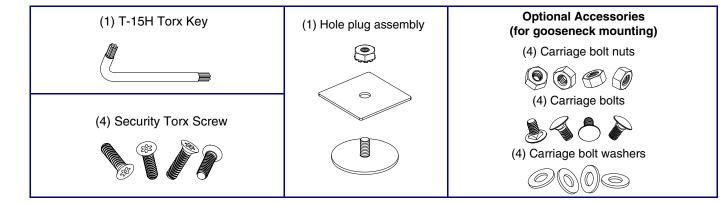

s not a DHCP server present.

#### Typical System Installation



#### Getting Started

- Download the Operations Guide PDF file, from the InformaCast Enabled RGB (Multi-Color) Strobe product page at: https://www.cyberdata.net/products/011489
- · Create a plan for the locations of your InformaCast Enabled RGB (Multi-Color) Strobes.
- WARNING: This product should be installed by a licensed electrician according to all local electrical and building codes.
- WARNING: To prevent injury, this apparatus must be securely attached to the floor/wall in accordance with the installation
- WARNING: The PoE connector is intended for intra-building connections only and does not route to the outside plant.
- WARNING: This enclosure is not rated for any AC voltages!

#### **Parts**

**Quick Reference** 



### Dimensions and Rear View with Mounting Holes



#### Connections



## Connecting and Sealing the InformaCast Enabled RGB Strobe



## Installing the Ground Cable