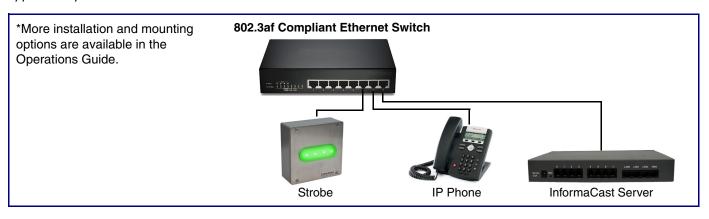

#### Typical System Installation

#### Getting Started

- Download the Operations Guide PDF file, from the InformaCast Enabled RGB (Multi-Color) Strobe product page at: https://www.cyberdata.net/products/011489
- · Create a plan for the locations of your InformaCast Enabled RGB (Multi-Color) Strobes.
- WARNING: This product should be installed by a licensed electrician according to all local electrical and building codes.
- WARNING: To prevent injury, this apparatus must be securely attached to the floor/wall in accordance with the installation
- WARNING: The PoE connector is intended for intra-building connections only and does not route to the outside plant.
- WARNING: This enclosure is not rated for any AC voltages!