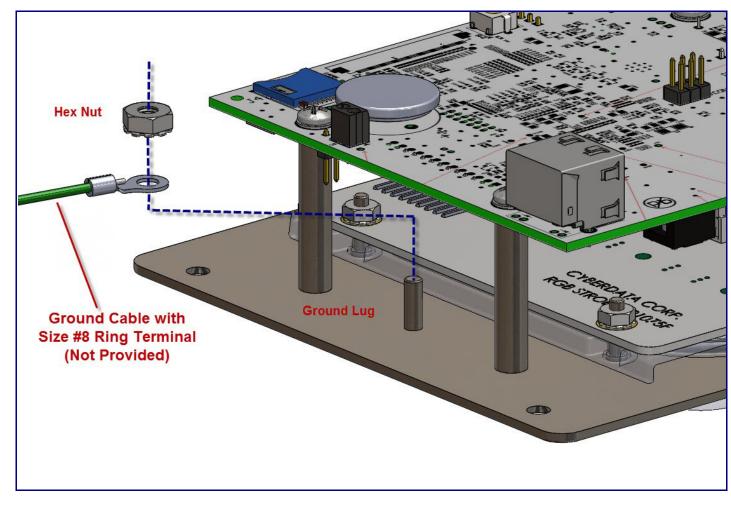

Color) Strobe product page at: https://www.cyberdata.net/products/011489
- · Create a plan for the locations of your InformaCast Enabled RGB (Multi-Color) Strobes.
- WARNING: This product should be installed by a licensed electrician according to all local electrical and building codes.
- WARNING: To prevent injury, this apparatus must be securely attached to the floor/wall in accordance with the installation
- WARNING: The PoE connector is intended for intra-building connections only and does not route to the outside plant.
- WARNING: This enclosure is not rated for any AC voltages!

#### **Parts**

**Quick Reference** 



### Dimensions and Rear View with Mounting Holes



#### Connections



## Connecting and Sealing the InformaCast Enabled RGB Strobe



## Installing the Ground Cable