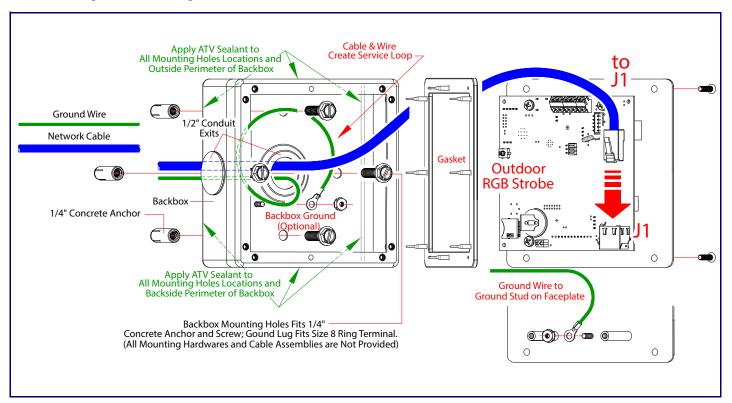

## Connecting and Sealing the InformaCast Enabled RGB Strobe

## Installing the Ground Cable