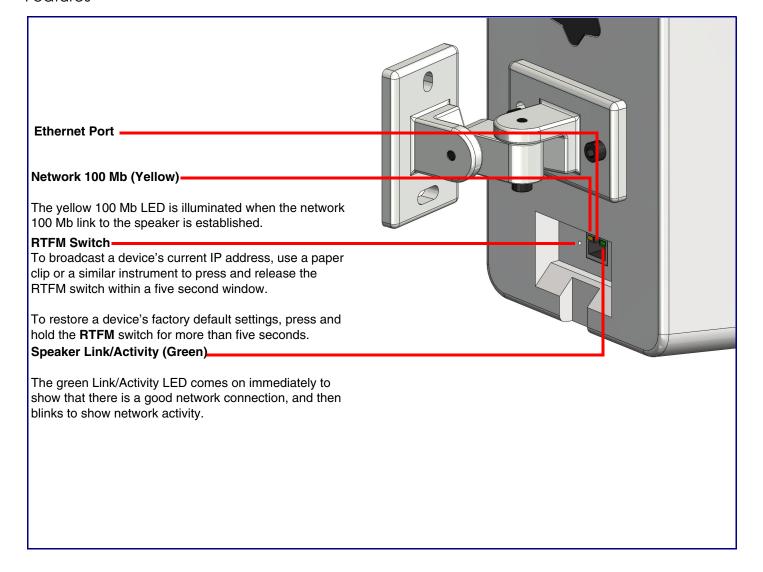

re is not a DHCP server present.

### Typical System Installation



#### Getting Started

- Download the Operations Guide PDF file, from the **Downloads** tab at the following webpage: http://www.cyberdata.net/products/011505/
- Create a plan for the locations of your speakers.
- WARNING: This product should be installed by a licensed electrician according to all local electrical and building codes.
- WARNING: To prevent injury, this apparatus must be securely attached to the floor/wall in accordance with the installation instructions.
- WARNING: The PoE connector is intended for intra-building connections only and does not route to the outside plant.
- WARNING: This enclosure is not rated for any AC voltages!

#### **Parts**

**Quick Reference** 



#### **Dimensions**



#### Features



# **Connecting Power**



## Mounting