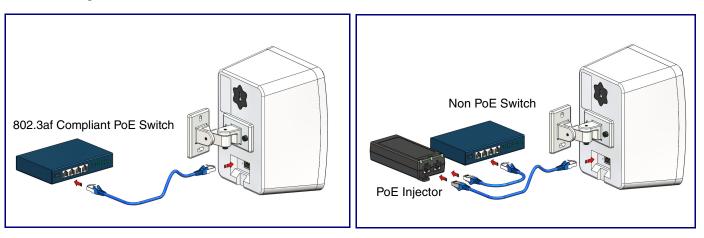

esent.

### Typical System Installation



#### Getting Started

- Download the Operations Guide PDF file, from the **Downloads** tab at the following webpage: http://www.cyberdata.net/products/011505/
- Create a plan for the locations of your speakers.
- WARNING: This product should be installed by a licensed electrician according to all local electrical and building codes.
- WARNING: To prevent injury, this apparatus must be securely attached to the floor/wall in accordance with the installation instructions.
- WARNING: The PoE connector is intended for intra-building connections only and does not route to the outside plant.
- WARNING: This enclosure is not rated for any AC voltages!

#### **Parts**

**Quick Reference** 



#### **Dimensions**



#### Features



# **Connecting Power**



## Mounting