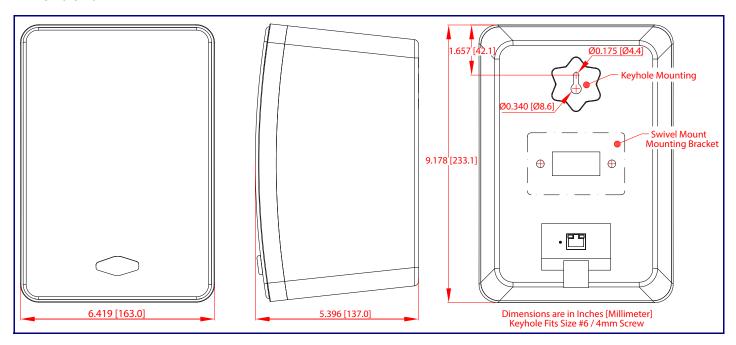

a. Default if there is not a DHCP server present.

### Typical System Installation



#### Getting Started

- Download the Operations Guide PDF file, from the **Downloads** tab at the following webpage: http://www.cyberdata.net/products/011505/
- Create a plan for the locations of your speakers.
- WARNING: This product should be installed by a licensed electrician according to all local electrical and building codes.
- WARNING: To prevent injury, this apparatus must be securely attached to the floor/wall in accordance with the installation instructions.
- WARNING: The PoE connector is intended for intra-building connections only and does not route to the outside plant.
- WARNING: This enclosure is not rated for any AC voltages!

#### **Parts**

**Quick Reference** 



#### **Dimensions**



#### Features



# **Connecting Power**



## Mounting