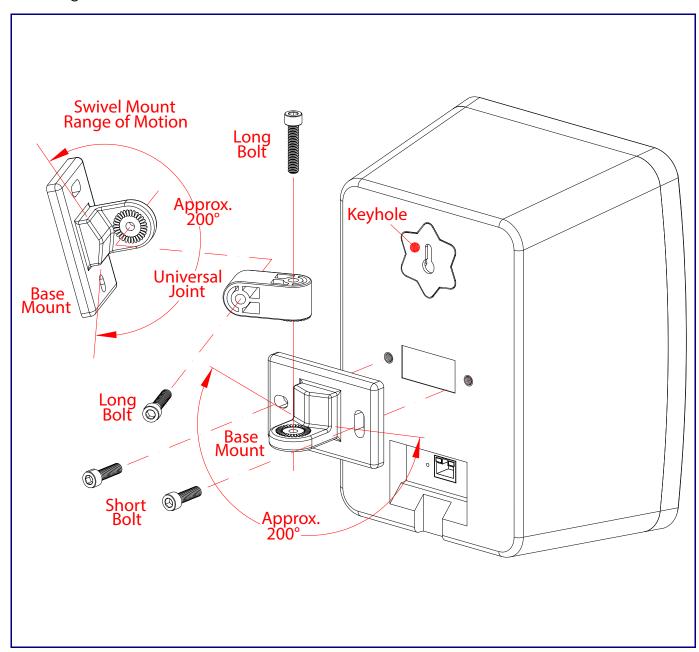

ical System Installation



#### Getting Started

- Download the Operations Guide PDF file, from the **Downloads** tab at the following webpage: http://www.cyberdata.net/products/011505/
- Create a plan for the locations of your speakers.
- WARNING: This product should be installed by a licensed electrician according to all local electrical and building codes.
- WARNING: To prevent injury, this apparatus must be securely attached to the floor/wall in accordance with the installation instructions.
- WARNING: The PoE connector is intended for intra-building connections only and does not route to the outside plant.
- WARNING: This enclosure is not rated for any AC voltages!

#### **Parts**

**Quick Reference** 



#### **Dimensions**



#### Features



# **Connecting Power**



## Mounting