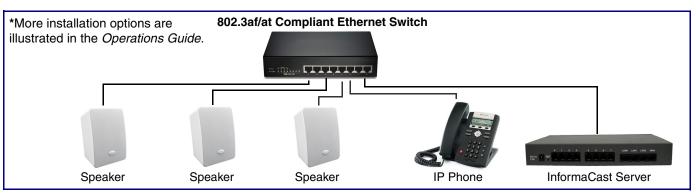

### Typical System Installation

#### Getting Started

- Download the Operations Guide PDF file, from the **Downloads** tab at the following webpage: http://www.cyberdata.net/products/011505/
- Create a plan for the locations of your speakers.
- WARNING: This product should be installed by a licensed electrician according to all local electrical and building codes.
- WARNING: To prevent injury, this apparatus must be securely attached to the floor/wall in accordance with the installation instructions.
- WARNING: The PoE connector is intended for intra-building connections only and does not route to the outside plant.
- WARNING: This enclosure is not rated for any AC voltages!