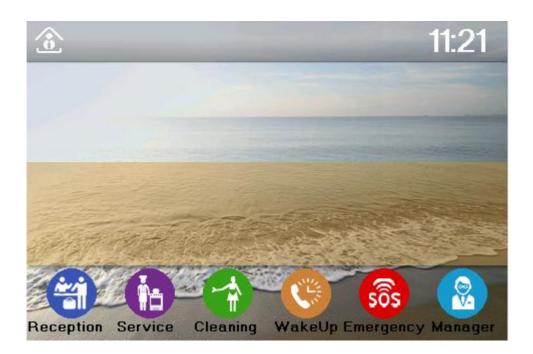

## How to Change the Background Picture

#### 3: Go to the Phone/Advance

Go to webpage – Phone Settings – Advanced – Screen picture, you can upgrade Background image, Desktop ICONS and Logo there. After he upgrade is complete, it will be displayed in the appropriate location of the phone. The format can be bmp, zbmp and etc.tar.gz.

- Background Picture: It should be BMP format with 480 \* 320 pixels, and 16bit/RGB565.
- ICONS:ICON\_RECEPTION, ICON\_SERVICE, ICON\_CLEANING, ICON\_WAKEUP, ICON\_EMG, ICON\_MANAGER:It should be BMP format with 54 \* 54 pixels
- Logo: It should be BMP format with 180 \* 30 pixels, and 16-bit/RGB565. The Logo file name must be "TITLE\_LOGO. BMP", otherwise system will upload failed with other file name.