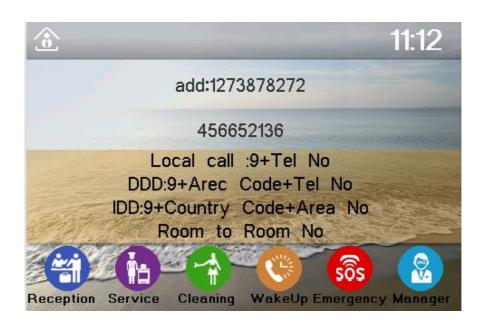

| Phone settings Address |              | ADD:12334045849                                             |                                                                    | (0~200 character(s))                                              |                                                                                                                                                                                                              |                                                                                                                                                                                                     |                                                                                                                                                                                                               |                                                                                                                                                                                                               |
|------------------------|--------------|-------------------------------------------------------------|--------------------------------------------------------------------|-------------------------------------------------------------------|--------------------------------------------------------------------------------------------------------------------------------------------------------------------------------------------------------------|-----------------------------------------------------------------------------------------------------------------------------------------------------------------------------------------------------|---------------------------------------------------------------------------------------------------------------------------------------------------------------------------------------------------------------|---------------------------------------------------------------------------------------------------------------------------------------------------------------------------------------------------------------|
|                        | Format L     | м 😐                                                         | R O                                                                | Font B 🔘                                                          | М                                                                                                                                                                                                            |                                                                                                                                                                                                     | s                                                                                                                                                                                                             | 0                                                                                                                                                                                                             |
| Tel/Others             | 123455667899 |                                                             | (0~130 character(s))                                               |                                                                   |                                                                                                                                                                                                              |                                                                                                                                                                                                     |                                                                                                                                                                                                               |                                                                                                                                                                                                               |
|                        | Format L     | M                                                           | R O                                                                | Font B                                                            | М                                                                                                                                                                                                            | •                                                                                                                                                                                                   | S                                                                                                                                                                                                             | 0                                                                                                                                                                                                             |
|                        | Address      | Address ADD:12334045<br>Format L<br>Tel/Others 123455667899 | Address ADD:12334045849<br>Format L  M  M  Tel/Others 123455667899 | Address ADD:12334045849<br>Format L O M R Tel/Others 123455667899 | Address         ADD:12334045849         (0~200 character(s))           Format L         M         R         Fort B         Tel/Others           Tel/Others         123455667899         (0~130 character(s)) | Address         ADD:12334045849         (0~200 character(s))           Format L         M         R         Font B         M           Tel/Others         123455667899         (0~130 character(s)) | Address         ADD:12334045849         (0~200 character(s))           Format L         M         R         Font B         M         M           Tel/Others         123455667899         (0~130 character(s)) | Address         ADD:12334045849         (0~200 character(s))           Format L         M         R         Fort B         M         S           Tel/Others         123455667899         (0~130 character(s)) |

Add: Fill in the hotel address information, the maximum support to 200 characters.

Tel/Others: Fill in the hotel phone or other information, the maximum support to 130 characters.

Format: "L" on behalf of the left alignment, "M" on behalf of the Align center, "R" on behalf of the right alignment.

Font: "L" on behalf of the Large, "M" on behalf of the Middle, "S" on behalf of the Small.

• Custom Display(Dialing Rules)

Equipment support four rows in Custom Display, the maximum support 65 characters in each row.

Fill in the need to display the information on each row, and select the display format, font, color and then click the apply, you can see the corresponding information on the screen.

Format: "L" on behalf of the left alignment, "M" on behalf of the Align center, "R" on behalf of the right alignment.

Font: "L" on behalf of the Large, "M" on behalf of the Middle, "S" on behalf of the Small.

Colour: "W" on behalf of the White, "B" on behalf of the Black.

| > Phone settings                 |                               | Apply                                    |
|----------------------------------|-------------------------------|------------------------------------------|
| - 1998 (M                        | Custom Display(Dialing Rules) |                                          |
| Call logs                        | First line                    | Local call :9+Tel No (0~65 character(s)) |
| Function Key                     |                               | Format L 💿 M 🖲 R 💿                       |
| <ul> <li>Punction Key</li> </ul> | Second line                   | DDD:9+Arec Code+Tel No                   |
|                                  |                               | Format L 💿 M 🖲 R 🕲                       |
|                                  | Third line                    | IDD:9+Country Code+Area No               |
|                                  |                               | Format L 💿 M 🖲 R 💿                       |
|                                  | Fourth line                   | Room to Room No                          |
|                                  |                               | Format L 💿 M 🖲 R 🗇 🛛 Font M 🖲 S 🗇        |
|                                  |                               | Apply                                    |