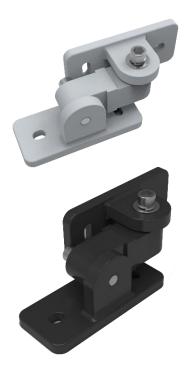

## WM613 Universal Bracket

WM613 is a wall-mounted universal bracket accessory kit (optional accessory) designed for broadcast speakers that require wall installation. It is compatible with Fanvil A212/A212A/A212T broadcast speakers and is easy to install.

## **Product Rendering**