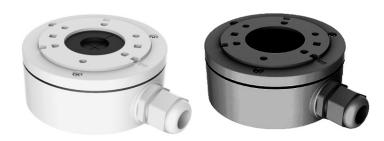

## CBXS(B)

## Junction Box for Dome (Bullet) Camera

|            | CBXS                                                  | CBXSB |
|------------|-------------------------------------------------------|-------|
|            | Hikvision white                                       | Black |
| Material   | Aluminum alloy                                        |       |
| Dimensions | Φ100 mm x 43.2 mm x 129 mm<br>(Φ3.94" x 1.7" x 5.08") |       |
| Weight     | 320 g (11.29 ozs)                                     |       |

## **Key Features**

- Aluminum Alloy Material with Surface Spray Treatment
- · Cable Hole
- Black-Finish Model Available (CBXSB)