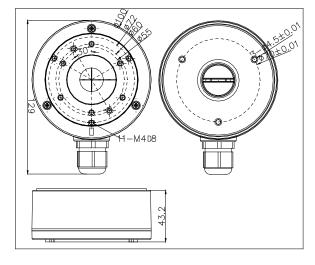

## **Dimensions**

**NOTE:** The actual bracket may vary from the picture above.

Order Model

CBXS: Hikvision white

CBXSB: Black

## Junction Box for Dome (Bullet) Camera

|            | CBXS                                                  | CBXSB |
|------------|-------------------------------------------------------|-------|
|            | Hikvision white                                       | Black |
| Material   | Aluminum alloy                                        |       |
| Dimensions | Φ100 mm x 43.2 mm x 129 mm<br>(Φ3.94" x 1.7" x 5.08") |       |
| Weight     | 320 g (11.29 ozs)                                     |       |