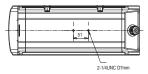

# CHB-HB Outdoor Housing



### **Features**

- Side Cover for Convenient Installation and Maintenance
- Stainless Steel Dual-Hasp
- · Waterproof up to IP67
- Automatic Temperature Control System Ensures Stability

#### **Dimensions**







## Wiring



#### **Order Model**

CHB-HB

|                       | CHB-HB                                   |
|-----------------------|------------------------------------------|
| Product Features      | Contains heater, fan                     |
| Working Temperature   | -40° C to +60° C                         |
| Automatic Temperature | -40° C to +60° C                         |
| Control Range         | Heater on: 5° C ±5° C, fan operating for |
|                       | constant temperature;                    |
|                       | Fan on: 40° ±5° C, for heat dissipation  |
| Power                 | 24 VAC                                   |
| Power Consumption     | Fan: 4 W, heater: 60 W                   |
| Protection Level      | IP67