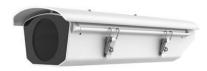

# CHB-HB Outdoor Housing

### **Features**

- Side Cover for Convenient Installation and Maintenance
- Stainless Steel Dual-Hasp
- · Waterproof up to IP67
- Automatic Temperature Control System Ensures Stability