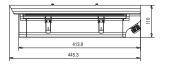

#### **Dimensions**

#### **Order Model**

CHB-HB

|                       | CHB-HB                                   |
|-----------------------|------------------------------------------|
| Product Features      | Contains heater, fan                     |
| Working Temperature   | -40° C to +60° C                         |
| Automatic Temperature | -40° C to +60° C                         |
| Control Range         | Heater on: 5° C ±5° C, fan operating for |
|                       | constant temperature;                    |
|                       | Fan on: 40° ±5° C, for heat dissipation  |
| Power                 | 24 VAC                                   |
| Power Consumption     | Fan: 4 W, heater: 60 W                   |
| Protection Level      | IP67                                     |
| Material              | Main: aluminum alloy, Window: glass      |
| Dimensions            | 445.3 mm × 110 mm × 169.2 mm (17.53" x   |
|                       | 4.33" x 6.66")                           |
| Matching Power Supply | 24 VAC 4 A power pack                    |
| Weight                | 1900 g (4.19 lbs)                        |