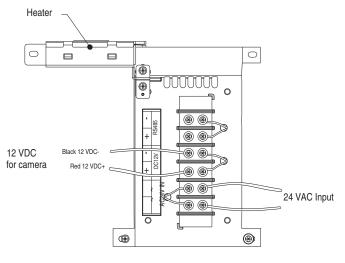

# CHB-HB Outdoor Housing



### **Features**

- Side Cover for Convenient Installation and Maintenance
- Stainless Steel Dual-Hasp
- · Waterproof up to IP67
- Automatic Temperature Control System Ensures Stability

#### **Dimensions**







## Wiring



#### **Order Model**

CHB-HB

|                       | CHB-HB                                   |
|-----------------------|------------------------------------------|
| Product Features      | Contains heater, fan                     |
| Working Temperature   | -40° C to +60° C                         |
| Automatic Temperature | -40° C to +60° C                         |
| Control Range         | Heater on: 5° C ±5° C, fan operating for |
|                       | constant temperature;                    |
|                       | Fan on: 40° ±5° C, for heat dissipation  |
| Power                 | 24 VAC                                   |
| Power Consumption     | Fan: 4 W, heater: 60 W                   |
| Protection Level      | IP67                                     |
| Materia