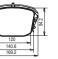

#### **Dimensions**

#### **Order Model**

CHB-HB

|                       | CHB-HB                                   |
|-----------------------|------------------------------------------|
| Product Features      | Contains heater, fan                     |
| Working Temperature   | -40° C to +60° C                         |
| Automatic Temperature | -40° C to +60° C                         |
| Control Range         | Heater on: 5° C ±5° C, fan operating for |
|                       | constant temperature;                    |
|                       | Fan on: 40° ±5° C, for heat dissipation  |
| Power                 | 24 VAC                                   |
| Power Consumption     | Fan: 4 W, heater: 60 W                   |
| Protection Level      | IP67                                     |
| Material              | Main: aluminum alloy, Window: glass      |
| Dimensions            | 445.3 mm × 110 mm × 169.2 mm (17.53" x   |
|                       | 4.33" x 6.66")                           |
| Matching Power Supply | 24 VAC 4 A power pack                    |
| Weight                | 1900 g (4.19 lbs)                        |