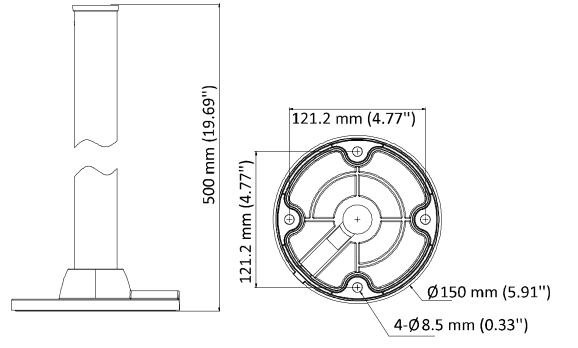

#### **Dimensions**

**NOTE:** The actual bracket may vary from the picture above.