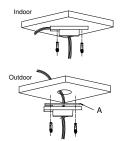

## Installation

 Choose the appropriate wall to mount the ceiling, and rubber blanket should be added when assembling outdoors.

A: Waterproof rubber blanket

2. Twist and fix the screwed pipe after threading.

B: Screw hole

3. Fasten the safety rope, thread the line and assemble the speed dome.

C: Safety rope hook D: Safety rope

E: Snap joint fixing screw.

NOTE: The speed dome figure in "Installation" is for reference only; please adhere to referencing the actual product.