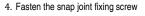

B: Screw hole

3. Fasten the safety rope, thread the line and assemble the speed dome.

C: Safety rope hook D: Safety rope

E: Snap joint fixing screw.

NOTE: The speed dome figure in "Installation" is for reference only; please adhere to referencing the actual product.