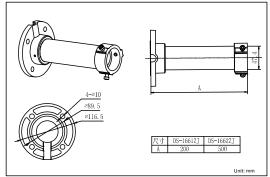

## **Dimensions**

Color Hikvision white Feature Suitable for speed dome pendant mounting Material Aluminum alloy Φ116.5 mm × 200 mm (4.59" x 7.87") Dimensions Weight 1000 g (35.27 ozs) NOTES: Pay attention to the color matching when selecting bracket. Install bracket on flat surface of wall. The wall must be capable of supporting more than three times the total load of the