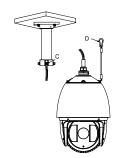

## Installation

 Choose the appropriate wall to mount the ceiling, and rubber blanket should be added when assembling outdoors.

A: Waterproof rubber blanket

2. Twist and fix the screwed pipe after threading.

B: Screw hole

3. Fasten the safety rope, thread the line and assemble the speed dome.

C: Safety rope hook D: Safety rope

E: Snap joint fixing screw.

NOTE: The speed dome figure in "Installation" is for reference only; please adhere to referencing the actual product.