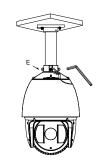

## Installation

 Choose the appropriate wall to mount the ceiling, and rubber blanket should be added when assembling outdoors.

A: Waterproof rubber blanket

2. Twist and fix the screwed pipe after threading.

B: Screw hole

3. Fasten the safety rope, thread the line and assemble the speed dome.

C: Safety rope hook D: Safety rope

E: Snap joint fixing screw.

NOTE: The speed dome figure in "Installation" is for reference only; please adhere to referencing the actual product.