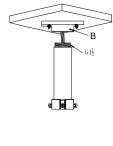

## Installation

 Choose the appropriate wall to mount the ceiling, and rubber blanket should be added when assembling outdoors.

A: Waterproof rubber blanket

2. Twist and fix the screwed pipe after threading.

B: Screw hole

3. Fasten the safety rope, thread the line and assemble the speed dome.

C: Safety rope hook D: Safety rope

E: Snap joint fixing screw.

NOTE: The speed dome figure in "Installation" is for reference only; please adhere to referencing the actual product.