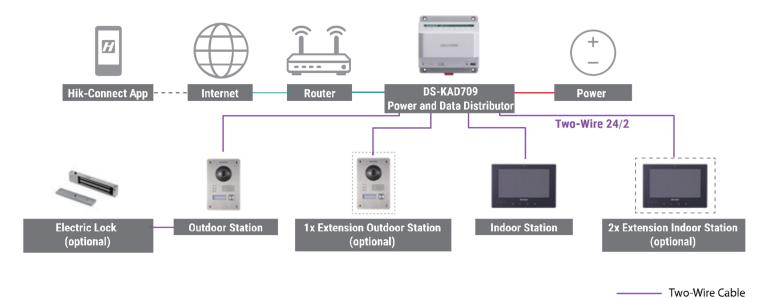

or stations                 |
|                                 | 1 x 10/100M interface                                               |
|                                 | Two-wire interface                                                  |
| Power Supply                    | 24 VDC                                                              |
| Power Consumption               |                                                                     |
| Working Temperature             | 14° to 131° F (-10° to 55° C)                                       |
| Working Humidity                | 10% to 90% (non-condensing)                                         |
| Dimensions                      | 4.42" x 4.37" x 2.60" (112.2 mm x 111 mm x 66 mm)                   |

# **Typical Application**



Network Cable

Power Cable

---- Wi-Fi