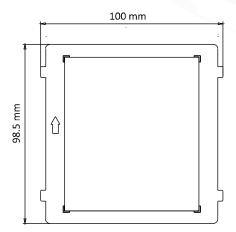

# DS-KD-BK Blank Module



### Introduction

The DSD-KD-BK Blank Module is designed to a fill blank grid during installation. You can replace it with a different module when needed.

## **Dimensions**







### **Available Model**

DS-KD-BK

### **Typical Application**







Distributed by

\_

### **HIKVISION**°

#### Headquarters

No.555 Qianmo Road, Binjiang District, Hangzhou 310051, China T +86-571-8807-5998 overseasbusiness@hikvision.com

Hikvision USA T +1-909-895-0400 sales.usa@hikvision.com

Hikvision Italy T +39-0438-6902 info.it@hikvision.com

Hikvision Singapore T +65-6684-4718 sg@hikvision.com

Hikvision Africa T +27 (10) 0351172 sale.africa@hikvision.com Hikvision Europe T +31-23-55-42-770 info.eu@hikvision.com

Hikvision France T +33(0)1-85-330-450 info.fr@hikvision.com

Hikvision Oceania T +61-2-8599-4233 salesau@hikvision.com

Hikvision Hong Kong T +852-2151-1761 Hikvision Middle East T +971-4-8816086 salesme@hikvision.com

Hikvision Spain T +34-91-737-16-55 info.es@hi