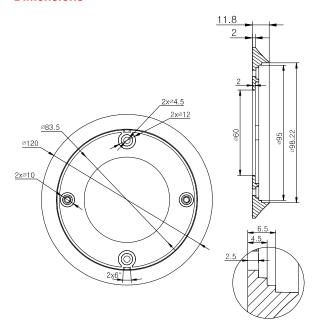

#### **Dimensions**

**NOTE:** The actual bracket may vary from the picture above.

## **Specifications**

| -poomounom              |                                 |
|-------------------------|---------------------------------|
|                         | GP100                           |
| Appearance              | Hikvision white                 |
| Range of<br>Application | Single gang plate               |
| Material                | Aluminum alloy                  |
| Dimension               | Ф120 mm × 12 mm (4.72" x 0.47") |
| Weight                  | 30 g (1.06 ozs)                 |