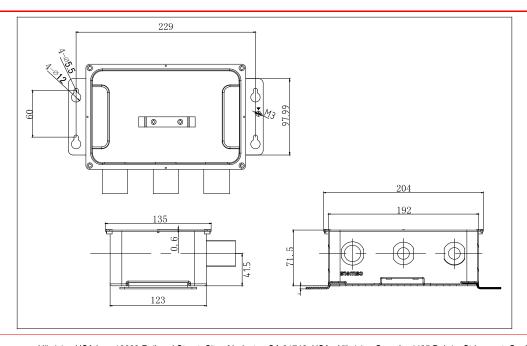

## **Dimensions**

## **Specifications**

|             | JBM-SS                                        |
|-------------|-----------------------------------------------|
| Description | Junction Box                                  |
| Appearance  | Stainless steel color                         |
| Material    | Stainless steel 316L                          |
| Dimension   | 9" x 8.27" x 5.31" (229 mm × 210 mm × 135 mm) |
| Weight      | 4.37 lbs (1,981 g)                            |