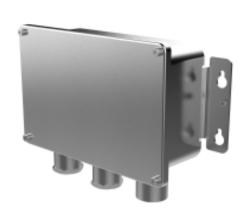

## JBM-SS

## 316L Stainless Steel Junction Box

- 316L Stainless Steel Construction
- Design for use with Hikvision Stainless Steel Camera systems

The JBM-SS 316L stainless Steel junction box is compatible with Hikvision Stainless Steel camera systems. There are three (3) G3/4 threaded openings that will accept 3/4 NPT threaded conduit and the cable harness from Hikvision Stainless Steel camera systems.

Available Model: JBM-SS