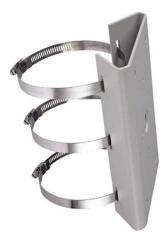

## PMP Pole Mount Adapter for WMP-S and WMP-L

• Aluminum Alloy Material with Surface Spray Treatment

The PMP is designed to facilitate the mounting of Hikvision PTZ domes, with either WMP-S or WMP-L wall brackets, to poles between 67 and 127mm circumference. The pole must be capable of supporting over 3 times the total weight of the camera and mount. The maximum load capacity of the bracket is 30 kg.