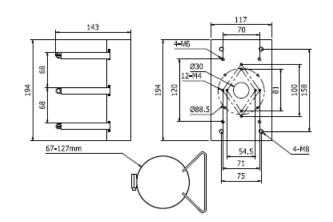

## Available Model: PMP

**Dimensions** 

## **Specifications**

|            | PMP                                        |
|------------|--------------------------------------------|
| Appearance | Hikvision White                            |
| Material   | Aluminum Alloy                             |
| Dimension  | 5.63" x 4.61" x 7.64" (143 x 117 x 194 mm) |
| Weight     | 1.94 lbs (900 g)                           |