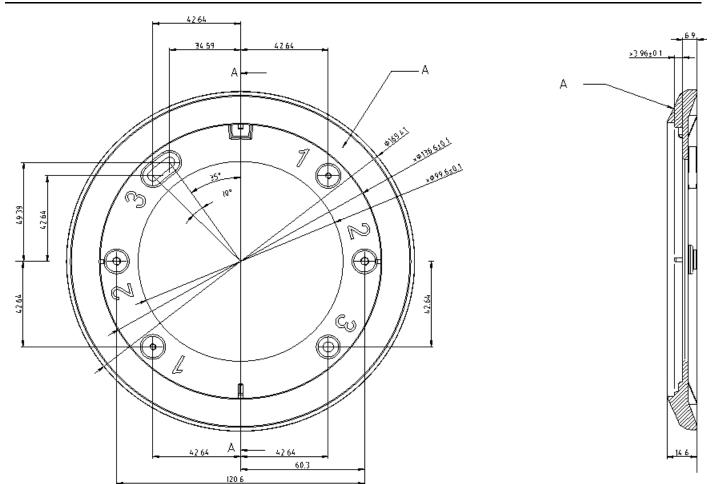

## Dimensions

HIKVISION 030520NA V

## **Specifications**

|           | RCM-3                                 | RCM-3B          |
|-----------|---------------------------------------|-----------------|
|           | Hikvision white                       | Hikvision black |
| Material  | Plastic                               |                 |
| Dimension | Ø169.4 mm × 14.6 mm (Ø6.67" x 0.574") |                 |
| Weight    | 60 g (2.12 ozs)                       |                 |

Maximum load capacity of the mount is 4.5 kg.

Order Model RCM-3

RCM-3B

Units: mm

© 2015–2020 Hikvision USA Inc. • All Rights Reserved • Specifications subject to change without notice. Hikvision USA Inc., 18639 Railroad Street, City of Industry, CA 91748, USA • Hikvision Canada, 4848 rue Levy, St-Laurent, Quebec, Canada, H4R 2P1 Tel: +1-909-895-0400 • Toll Free in USA: +1-866-200-6690 • E-Mail: sales.usa@hikvision.com • www.hikvision.com