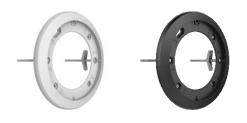

## RCM-3(B) In-Ceiling Mounting Bracket for Dome Camera

- Enhanced Plastic Material
- Easy Installation
- Black-Finish Model Available (RCM-3B)

## **Specifications**

|           | RCM-3                                 | RCM-3B          |
|-----------|---------------------------------------|-----------------|
|           | Hikvision white                       | Hikvision black |
| Material  | Plastic                               |                 |
| Dimension | Ø169.4 mm × 14.6 mm (Ø6.67" x 0.574") |                 |
| Weight    | 60 g (2.12 ozs)                       |                 |