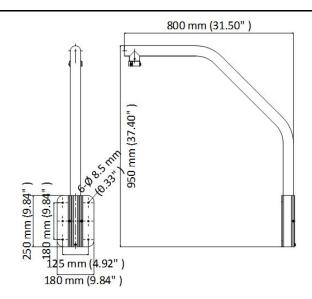

outdoor application. The wall must be capable of supporting at least three times as much as the total weight of the camera and the mount. The mount's maximum load capacity is 22 lbs (10 kg).

## **Available models:** RPM

- Aluminum Alloy with Surface Spray Treatment
- Designed to Be Installed on the Edge of a Wall

**Specifications** 

| RPM                                                |
|----------------------------------------------------|
|                                                    |
| Hikvision White                                    |
| Aluminum Alloy and Steel                           |
| 7.09" x 31.50" x 37.40" (180 mm x 800 mm x 950 mm) |
| 6.39 lbs (2.90 kg)                                 |
|                                                    |

## **Dimensions**