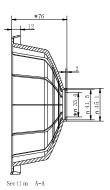

## Sun/Rain Shade for Outdoor Dome Camera

|            | SRSM                              |
|------------|-----------------------------------|
| Appearance | Hikvision white                   |
| Material   | Composite fiber                   |
| Dimensions | Ф191.1 mm × 76 mm (7.52" x 2.99") |
| Weight     | 133 g (4.69 ozs)                  |

#### **Dimensions**