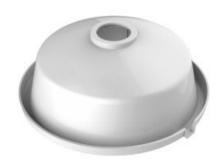

## Sun/Rain Shade for Outdoor Dome Camera

|            | SRSM                              |
|------------|-----------------------------------|
| Appearance | Hikvision white                   |
| Material   | Composite fiber                   |
| Dimensions | Ф191.1 mm × 76 mm (7.52" x 2.99") |
| Weight     | 133 g (4.69 ozs)                  |

## **Key Features**

- Composite Fiber Material with High Reliability
- Water Chute Design Prevents Rainwater from Flowing to Camera Housing
- Prevents Direct Sunlight and Improves Image Quality
- Rain Protection and Windproof Design
- Limits Freezing