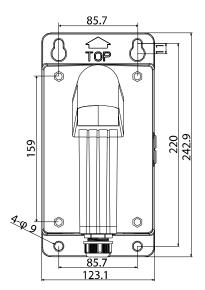

# **Specifications**

|                      | WML                                                    |
|----------------------|--------------------------------------------------------|
| Appearance           | Hikvision white                                        |
| Range of Application | Suitable for various pendant caps                      |
| Material             | Aluminum alloy                                         |
| Dimensions           | 242.9 mm x 123.1 mm x 244.9 mm (9.56" x 4.85" x 9.64") |
| Weight               | 1428 g (3.15 lbs)                                      |

### **Dimensions**

**NOTE:** The actual bracket may vary from the picture above.