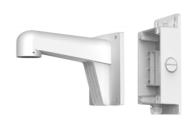

## Long Camera Wall Mount with Back Box

- Aluminum Alloy Material with Surface Spray Treatment
- Waterproof Design

Order Model:

WML