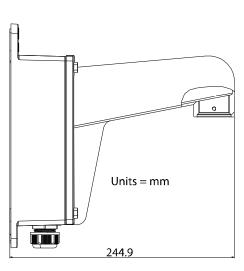

# **Specifications**

|                      | WML                                                    |
|----------------------|--------------------------------------------------------|
| Appearance           | Hikvision white                                        |
| Range of Application | Suitable for various pendant caps                      |
| Material             | Aluminum alloy                                         |
| Dimensions           | 242.9 mm x 123.1 mm x 244.9 mm (9.56" x 4.85" x 9.64") |
| Weight               | 1428 g (3.15 lbs)                                      |

### **Dimensions**

**NOTE:** The actual bracket may vary from the picture above.