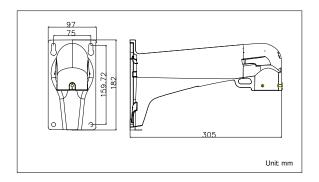

## **Dimensions**

## **Order Model**

WMP-L

|            | WMP-L                                            |
|------------|--------------------------------------------------|
| Color      | Hik white                                        |
| Feature    | Suitable for speed dome pendant mounting         |
| Material   | Aluminum alloy                                   |
| Dimensions | 97 mm x 182 mm x 305 mm (3.82" x 7.17" x 12.01") |
| Weight     | 1070 g (2.36 lbs)                                |