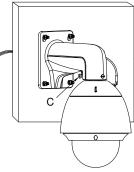

### Installation

1. Choose appropriate wall for bracket installation.

2. Thread the cable.

NOTE: The actual bracket may vary from the picture above.

3. Tie the safety rope to hook and thread the cable.

4. Install the speed dome and screw the set screw; installation complete.