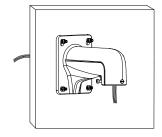

### Installation

1. Choose appropriate wall for bracket installation.

2. Thread the cable.

NOTE: The actual bracket may vary from the picture above.

3. Tie the safety rope to hook and thread the cable.

4. Install the speed dome and screw the set screw; installation complete.