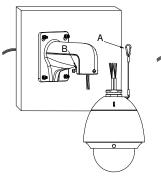

### Installation

1. Choose appropriate wall for bracket installation.

2. Thread the cable.

NOTE: The actual bracket may vary from the picture above.

3. Tie the safety rope to hook and thread the cable.

4. Install the speed dome and screw the set screw; installation complete.