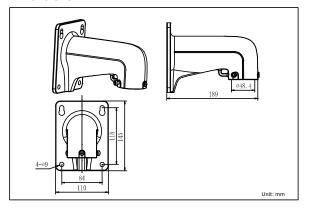

# Appearance Hikvision white Range of Application Material Aluminum alloy Dimensions 110 mm × 145 mm × 189 mm (4.33" x 5.71" x 7.44") Weight 550 g (19.4 ozs)

NOTES: Install bracket on flat wall.

Load capacity of pole should be more than three times the weight of camera and bracket.