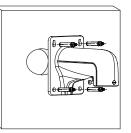

### Installation

1. Choose appropriate wall for bracket installation.

2. Thread the cable.

NOTE: The actual bracket may vary from the picture above.

3. Tie the safety rope to hook and thread the cable.

4. Install the speed dome and screw the set screw; installation complete.