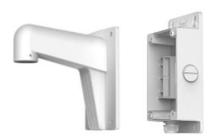

# **WMS**

## Wall Mount with Junction Box

|                         | WMS                                            |
|-------------------------|------------------------------------------------|
| Appearance              | Hikvision white                                |
| Range of<br>Application | Suitable for various pendant caps              |
| Material                | Aluminum alloy                                 |
| Dimension               | 120 mm x 121 mm x 200 mm (4.72" x 4.76" 7.87") |
| Weight                  | 1044 g (2.3 lbs)                               |