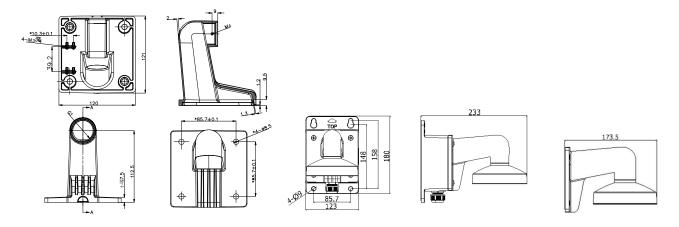

#### **Dimensions**

**NOTE:** The actual bracket may vary from the picture above.