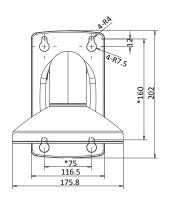

#### **Dimensions**

### **Specifications**

|            | WMS-SS                                         |
|------------|------------------------------------------------|
| Appearance | e Unpainted Stainless Steel                    |
| Materia    | I Stainless Steel                              |
| Dimension  | 7.95" x 6.92" x 12.2" (202 x 175.8 x 309.9 mm) |
| Weigh      | t 7.28 lbs (3300 g)                            |