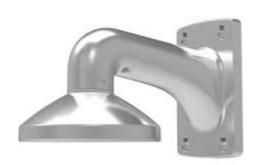

#### Stainless Steel Wall Mount Bracket for DS-2CD6626DS-IZHS Stainless Steel Cameras

- Stainless Steel Material
- Anticorrosive Design for Adverse Environments
- Cap designed to facilitate wiring

The bracket should be installed on a flat wall. Waterproof rubber is necessary for outdoor application. The wall must be capable of supporting over 3 times the total weight of the camera and bracket. Clamp load capacity is 5 kg.

Available Model: WMS-SS