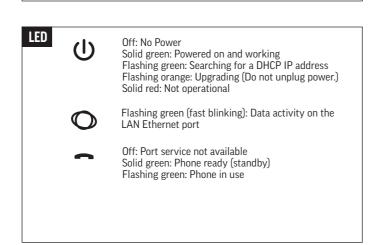

## ATA system web interface

- From a phone attached to the ATA device, dial \*\*\* to access the ATA config attendant.
- Choose 1 to hear the IP address of the ATA device.
- Enter the ATA device IP address in a local PC web browser.
- When prompted, enter **admin** for the user name and **admin** for the password