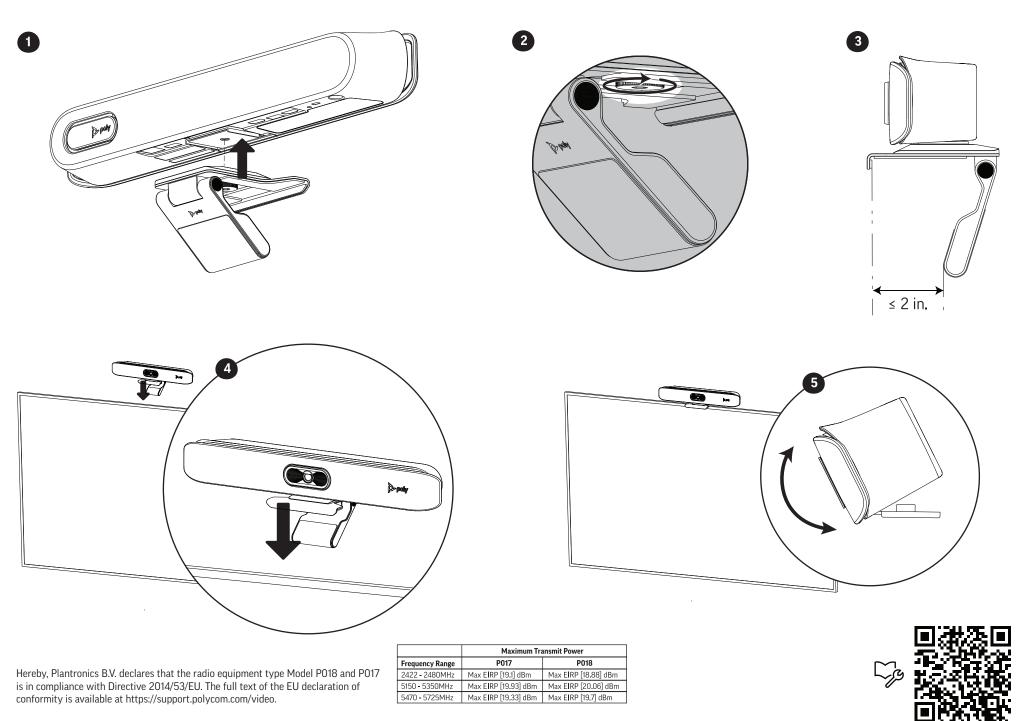

## Poly Studio X30

See the Poly Studio X30 and Poly Studio X50 Regulatory Notices guide for all regulatory and safety guidance prior to configuration. Avant de procéder à la configuration, veuillez consulter les Avis de réglementation du Poly Studio X30 and Poly Studio X50, afin de prendre connaissance des recommandations en matière de sécurité et de réglementation.