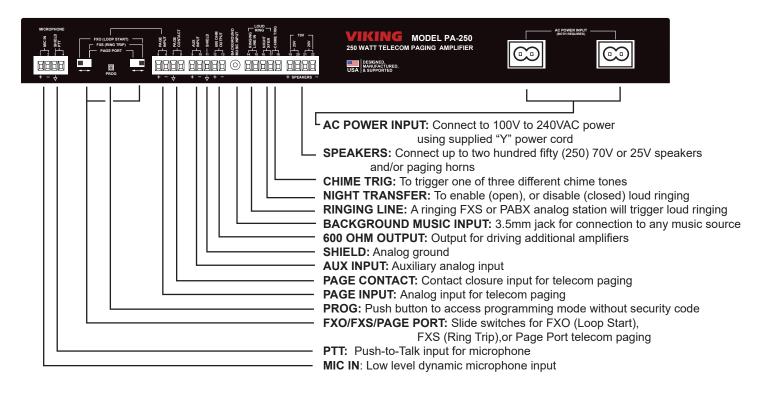

### 2.0 Features Overview

| MODEL PA-250<br>250 Watt Telecom Paging Amplifier                                                                                                                                                                                                                                                                                                                                                                                                                                                                                                                                                                                                                                      | MIC — A                 | LC — PAGE | AUX RING | MUSIC | BASS | TREBLE | MASTER<br>VOLUME | Power | • |
|----------------------------------------------------------------------------------------------------------------------------------------------------------------------------------------------------------------------------------------------------------------------------------------------------------------------------------------------------------------------------------------------------------------------------------------------------------------------------------------------------------------------------------------------------------------------------------------------------------------------------------------------------------------------------------------|-------------------------|-----------|----------|-------|------|--------|------------------|-------|---|
| MIC: Microphone Input volume control and LED showing audio input level —<br>ALC: Automatic Level Control adjustment for MIC and PAGE inputs —<br>PAGE: Paging Input volume control and LED showing both activity and audio<br>AUX: Auxiliary Input volume control and LED showing both activity and audio I<br>RING: Volume control and LED indicator for Chime and Loud Ringing tones –<br>MUSIC: Volume control for Background Music Input —<br>BASS: Low frequency tone control —<br>TREBLE: High frequency tone control —<br>MASTER VOLUME: Master volume control and LED level indicator for sett<br>POWER: LED indicating power is on (winks off to indicate an overload conditi | level ——<br>ting Peak I | Limiting  |          |       |      |        |                  |       |   |

## 3.0 Connections

See the Product Manual for complete installation and programming instructions. Questions? Call Viking Product Support: 715-386-8666

Due to the dynamic nature of the product design, the information contained in this document is subject to change without notice. Viking Electronics, and its affiliates and/or subsidiaries assume no responsibility for errors and omissions contained in this information. Revisions of this document or new editions of it may be issued to incorporate such changes.